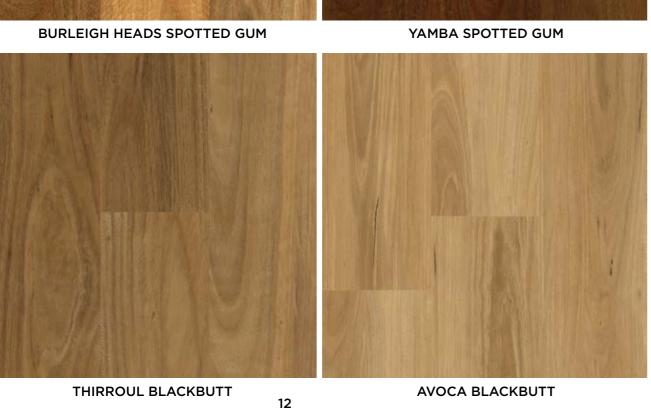

# YAMBA SPOTTED GUM **BURLEIGH HEADS SPOTTED GUM** YAMBA SPOTTED GUM

0

PLANK SIZE: 1219mm x 184mm

THICKNESS: 2mm
WEAR LAYER: 0.55mm

SURFACE: Matt Embossed / Micro-Bevel Edge

COATING: UV Coating

SLIP RESISTANCE: P3
BOARDS PER BOX: 20
AREA PER BOX: 4.49m²