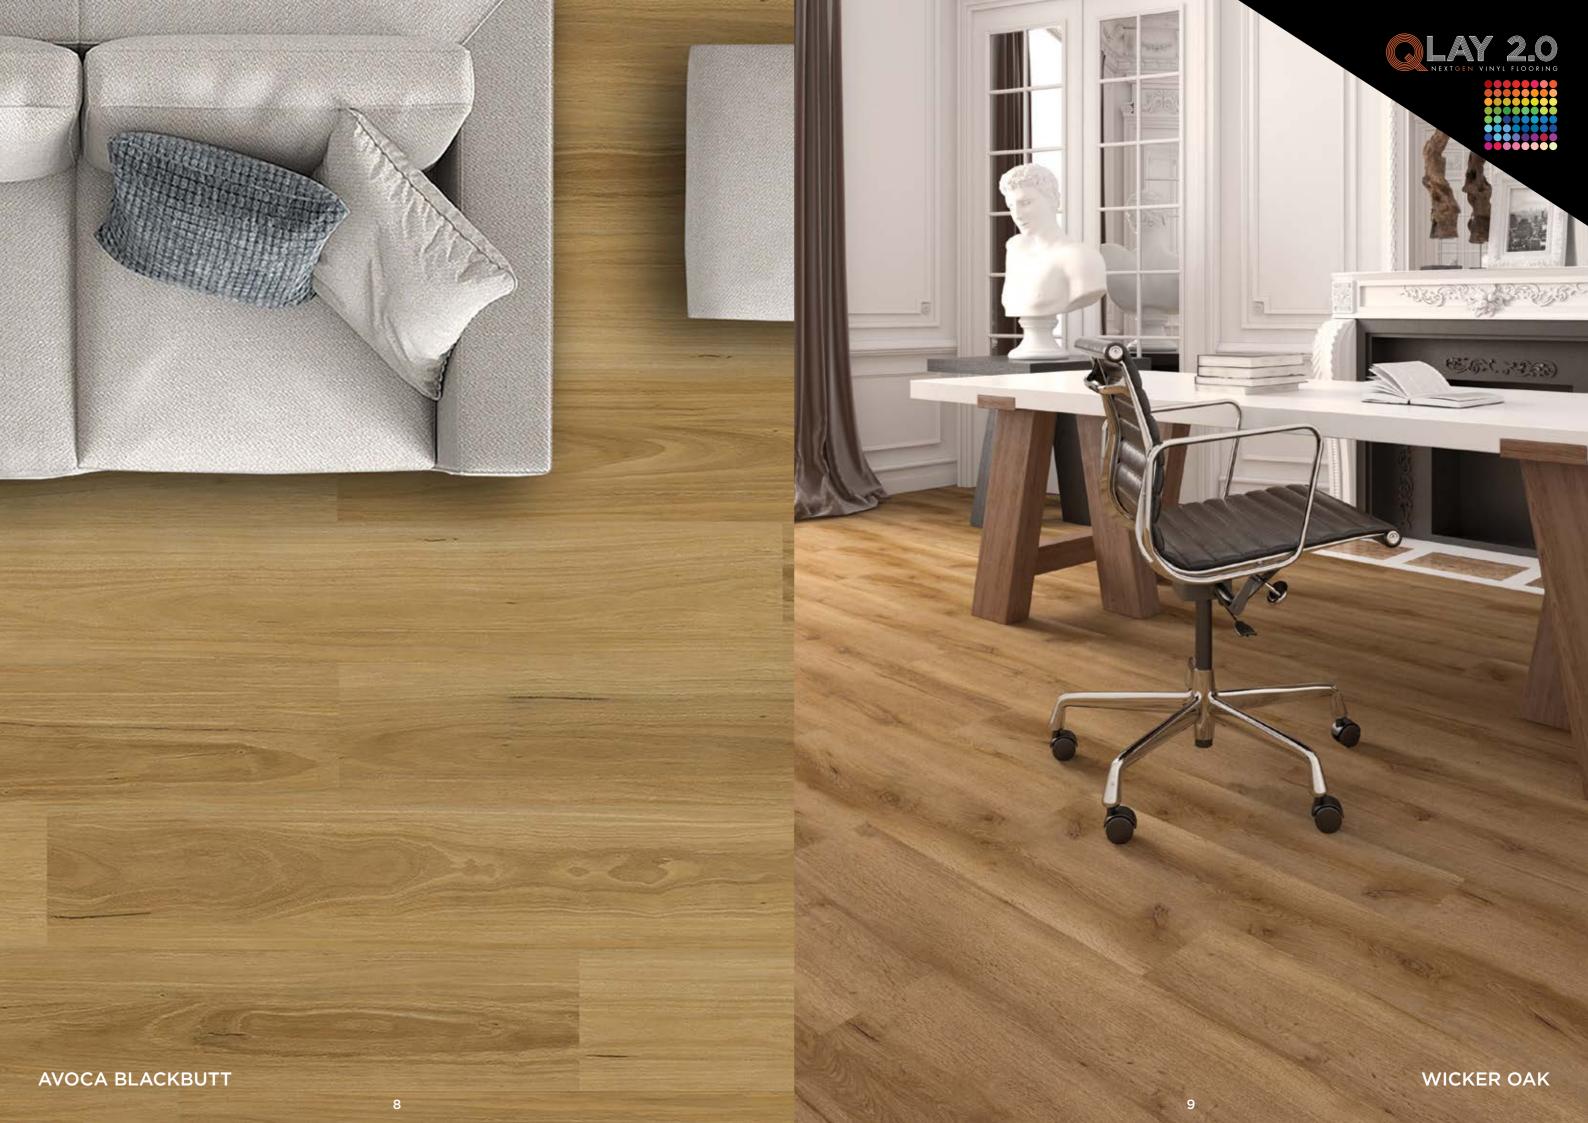

## **NEXTGEN** Collection

# **ULTIMATE NEXT GENERATION IN HIGH PERFORMANCE** FLOORING

Proline Floors' latest and most innovative 2mm/0.55mm wear layer vinyl plank flooring

The QLAY 2.0 NextGEN Vinyl Wood collection provides a wide range of timber designs that blend different tones, subtleties, and variations to showcase the natural beauty of wood planks. With a diverse selection of design floor solutions, this collection enables you to customise your interior spaces and create captivating and visually appealing environments.