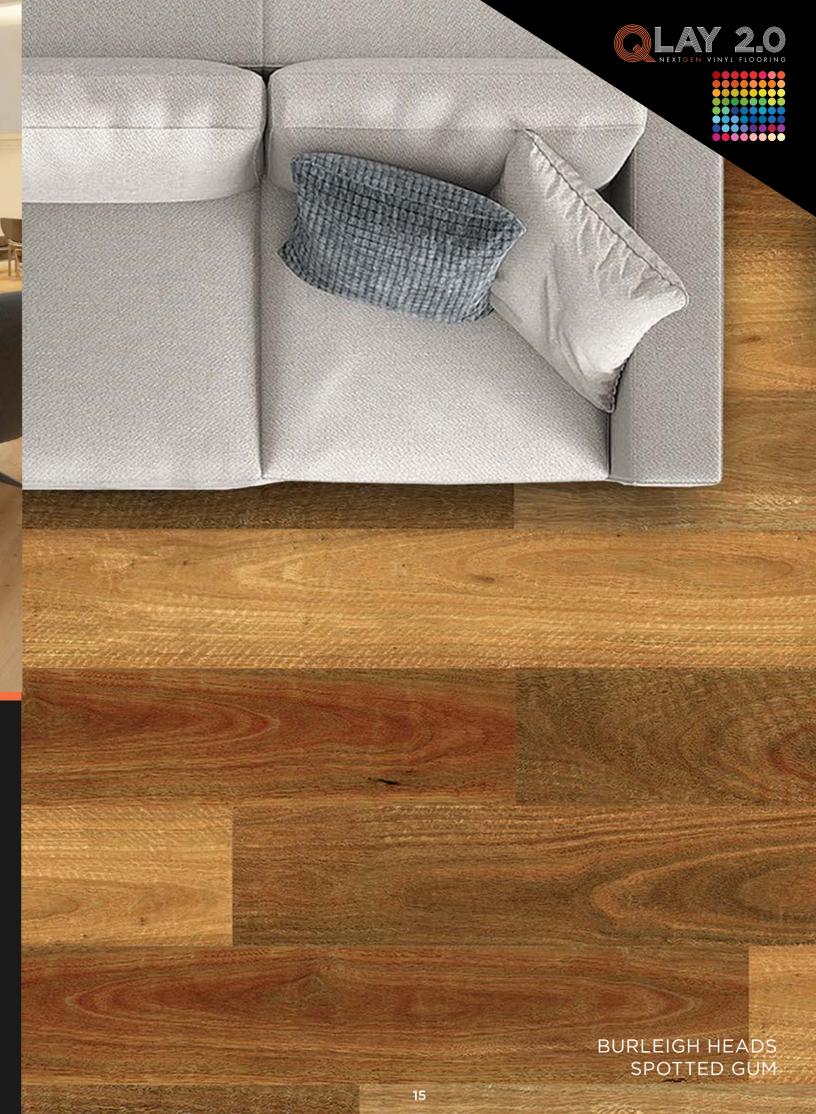

# YAMBA SPOTTED GUM **BURLEIGH HEADS SPOTTED GUM** YAMBA SPOTTED GUM

0

PLANK SIZE: 1219mm x 184mm

THICKNESS: 2mm
WEAR LAYER: 0.55mm

SURFACE: Matt Embossed / Micro-Bevel Edge

COATING: UV Coating

SLIP RESISTANCE: P3
BOARDS PER BOX: 20
AREA PER BOX: 4.49m²

BOX WEIGHT: 18kg

RESIDENTIAL: Lifetime Warranty
COMMERCIAL: 10 Year Warranty

14

Proudly imported and distributed by Proline Floors. For your nearest stockist phone (02) 9525 5241 or visit prolinefloors.com.au Your local supplier: