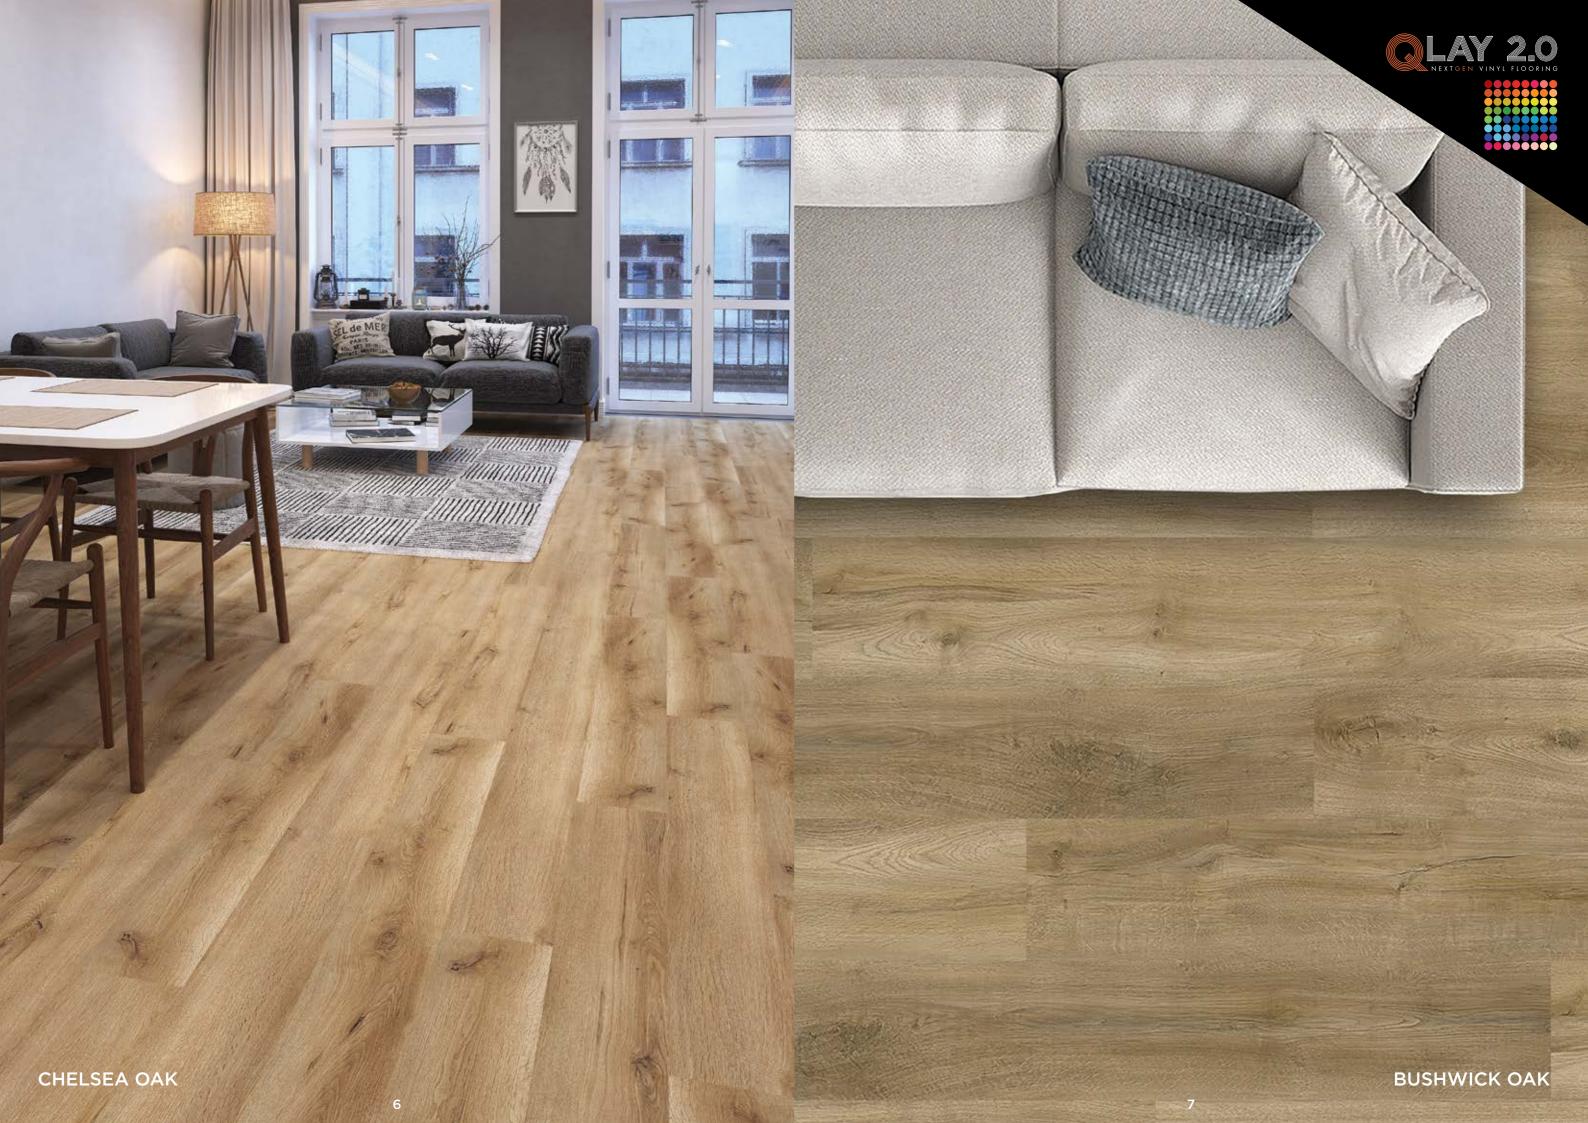

## **NEXTGEN** Collection

# **ULTIMATE NEXT GENERATION IN HIGH PERFORMANCE** FLOORING

Proline Floors' latest and most innovative 2mm/0.55mm wear layer vinyl plank flooring

The QLAY 2.0 NextGEN Vinyl Wood collection provides a wide range of timber designs that blend different tones, subtleties, and variations to showcase the natural beauty of wood planks. With a diverse selection of design floor solutions, this collection enables you to customise your interior spaces and create captivating and visually appealing environments.