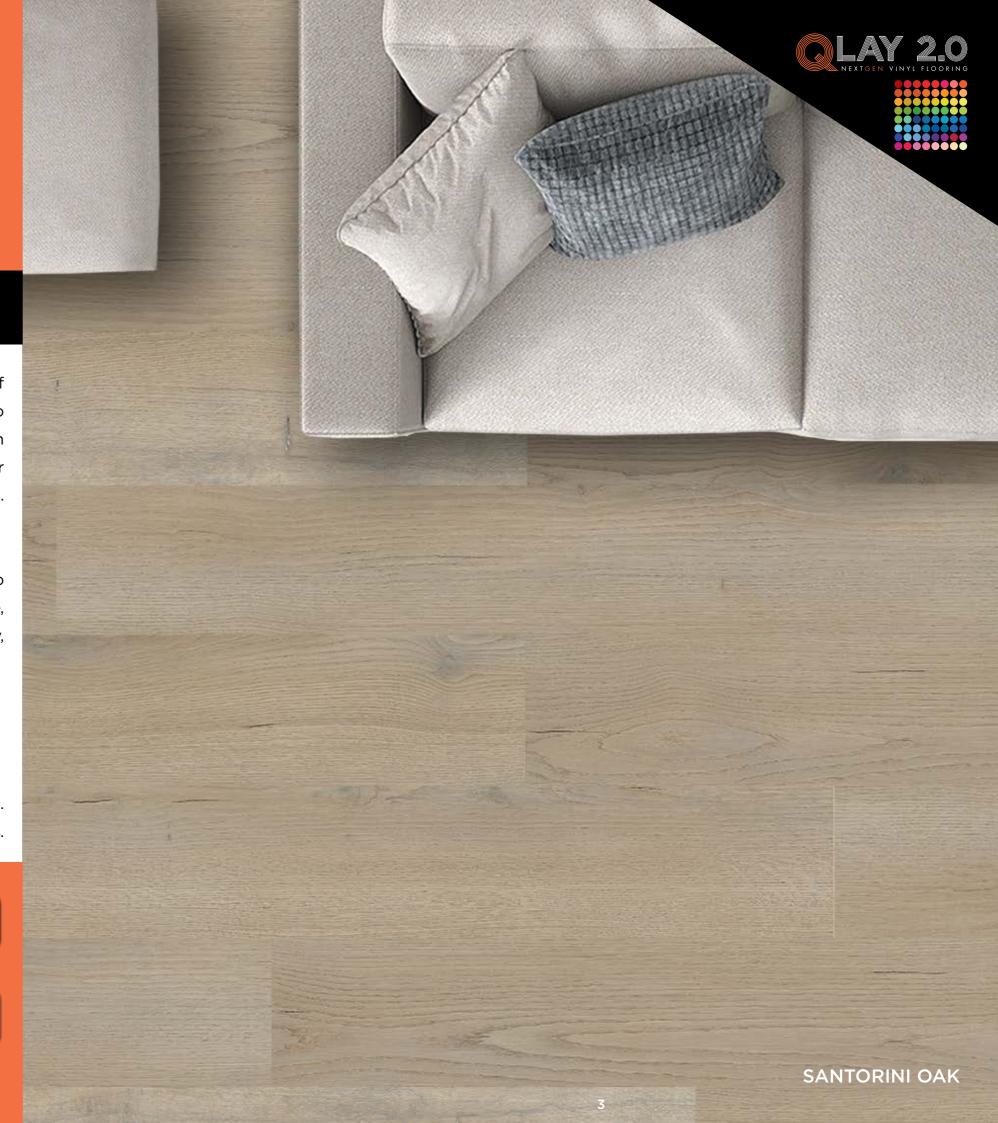

## **NEXTGEN** Collection

# **ULTIMATE NEXT GENERATION IN HIGH PERFORMANCE** FLOORING

Proline Floors' latest and most innovative 2mm/0.55mm wear layer vinyl plank flooring

The QLAY 2.0 NextGEN Vinyl Wood collection provides a wide range of timber designs that blend different tones, subtleties, and variations to showcase the natural beauty of wood planks. With a diverse selection of design floor solutions, this collection enables you to customise your interior spaces and create captivating and visually appealing environments.