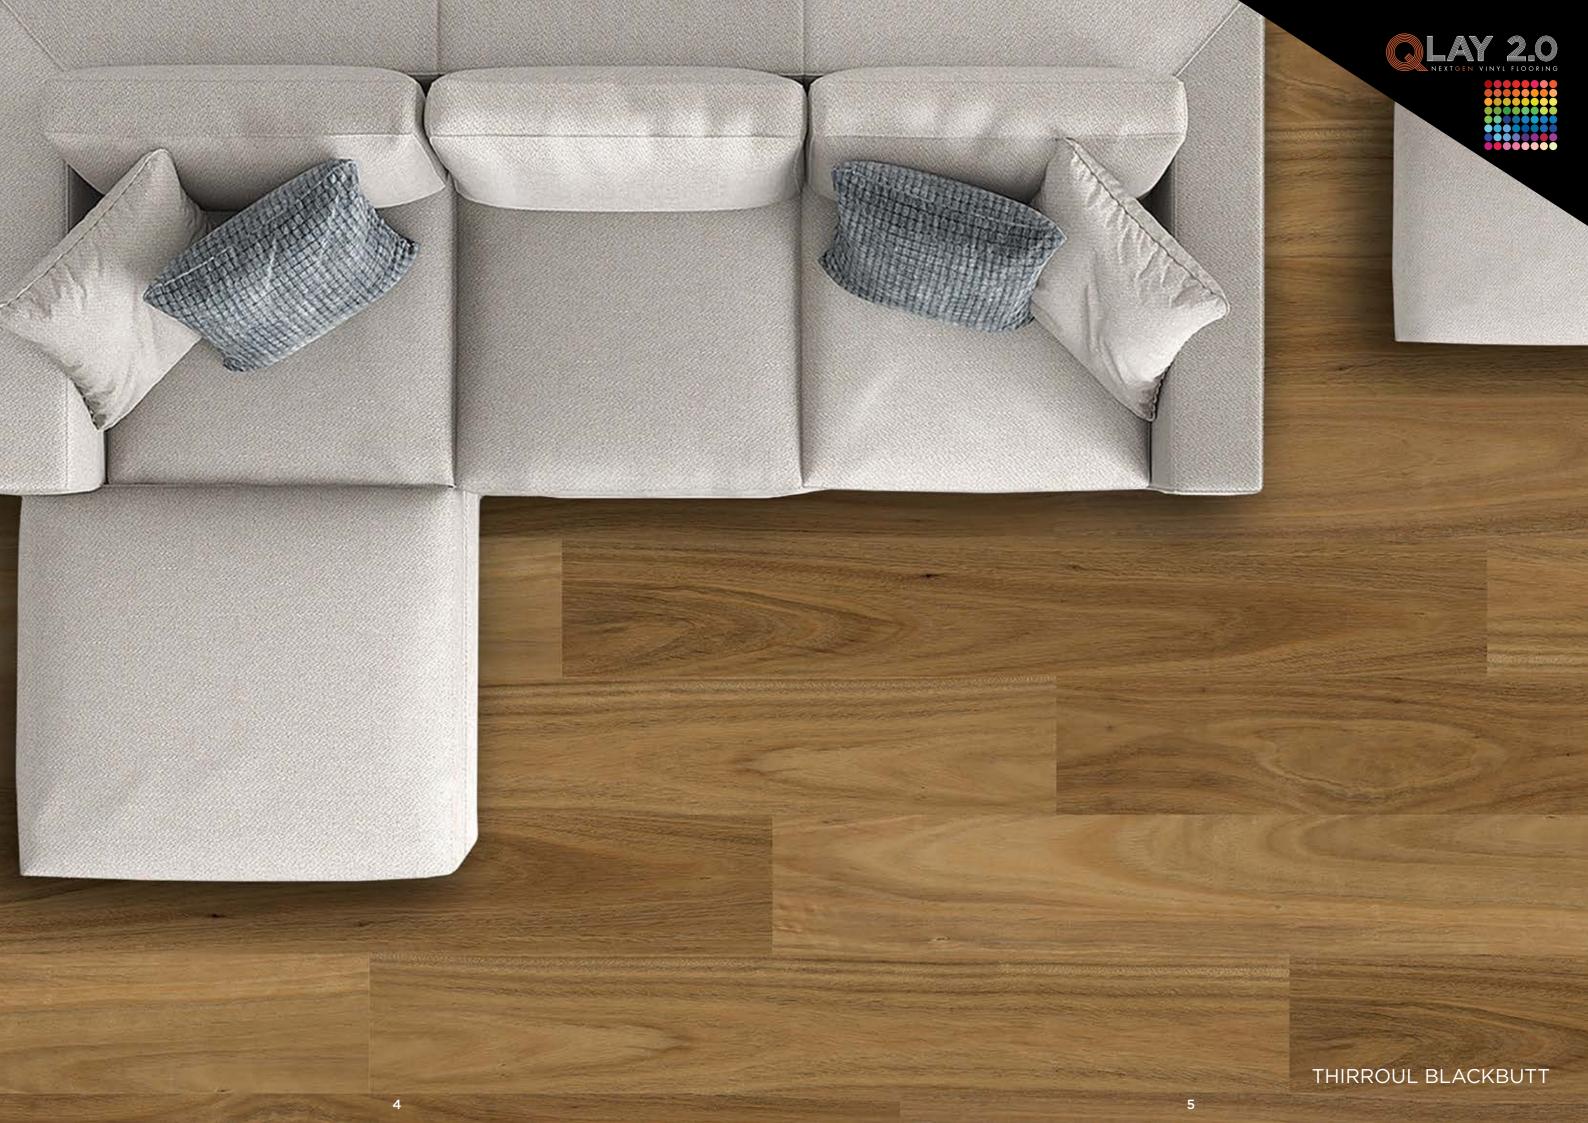

## **NEXTGEN** Collection

# **ULTIMATE NEXT GENERATION IN HIGH PERFORMANCE** FLOORING

Proline Floors' latest and most innovative 2mm/0.55mm wear layer vinyl plank flooring

The QLAY 2.0 NextGEN Vinyl Wood collection provides a wide range of timber designs that blend different tones, subtleties, and variations to showcase the natural beauty of wood planks. With a diverse selection of design floor solutions, this collection enables you to customise your interior spaces and create captivating and visually appealing environments.