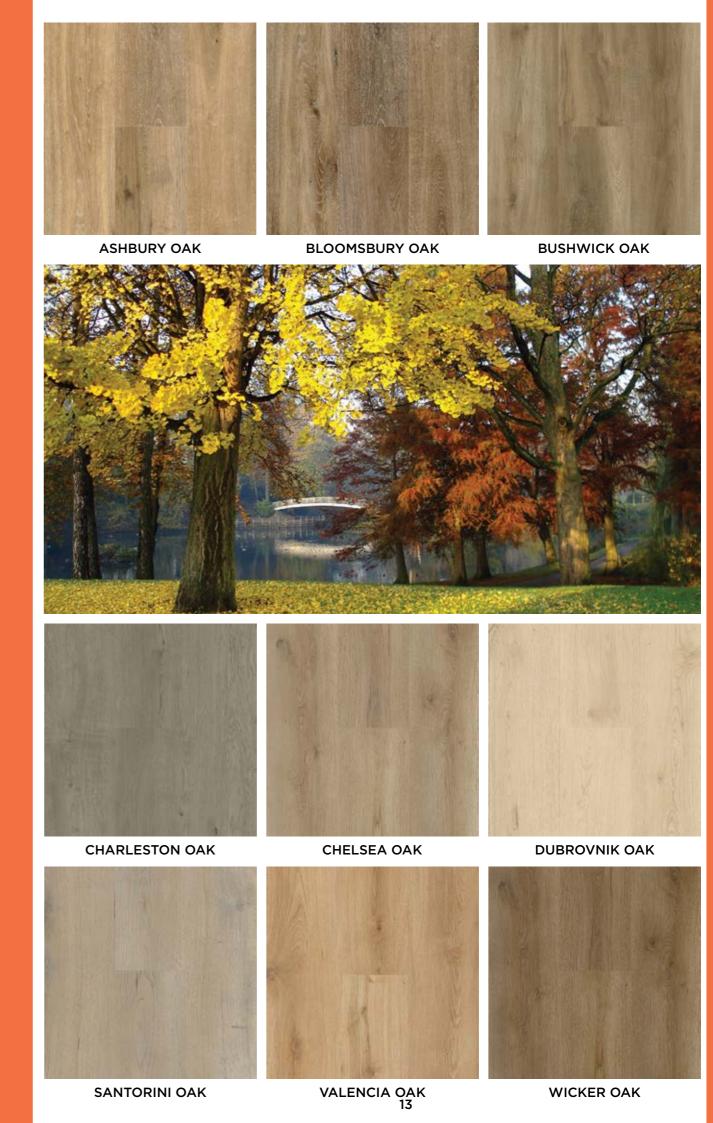

# **ULTIMATE NEXT GENERATION IN HIGH PERFORMANCE** FLOORING

Proline Floors' latest and most innovative 2mm/0.55mm wear layer vinyl plank flooring

The QLAY 2.0 NextGEN Vinyl Wood collection provides a wide range of timber designs that blend different tones, subtleties, and variations to showcase the natural beauty of wood planks. With a diverse selection of design floor solutions, this collection enables you to customise your interior spaces and create captivating and visually appealing environments.