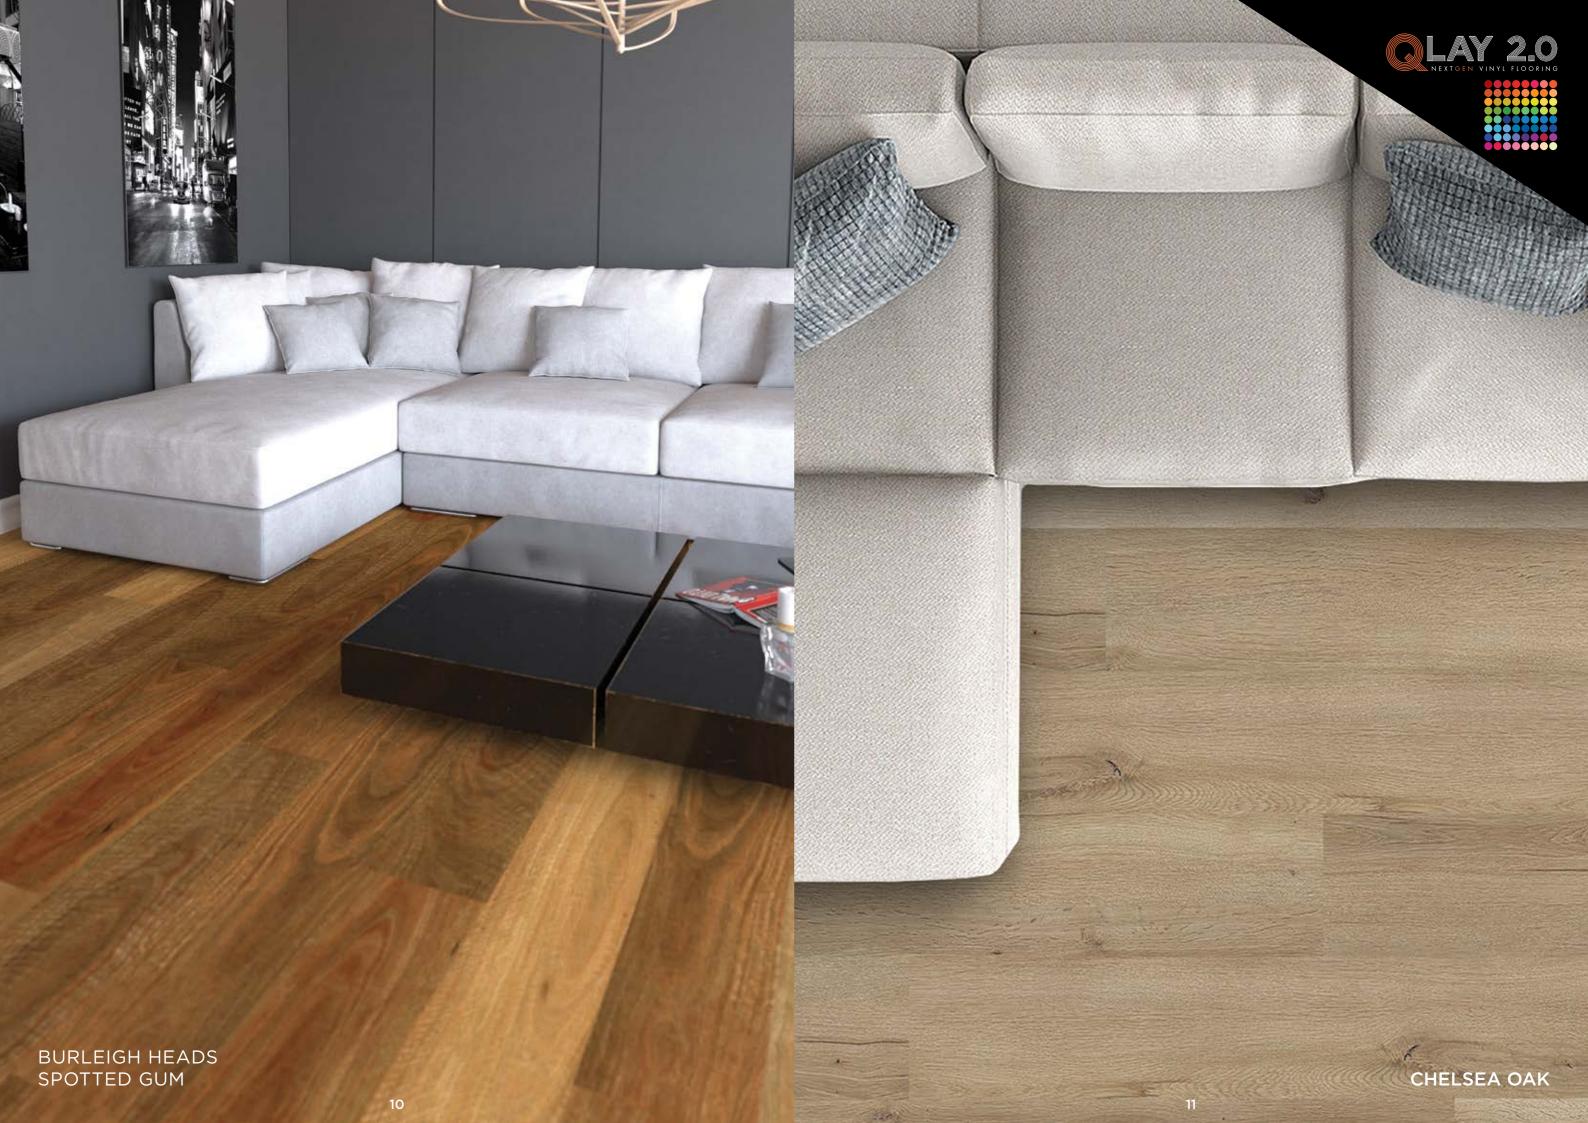

## **NEXTGEN** Collection

# **ULTIMATE NEXT GENERATION IN HIGH PERFORMANCE** FLOORING

Proline Floors' latest and most innovative 2mm/0.55mm wear layer vinyl plank flooring

The QLAY 2.0 NextGEN Vinyl Wood collection provides a wide range of timber designs that blend different tones, subtleties, and variations to showcase the natural beauty of wood planks. With a diverse selection of design floor solutions, this collection enables you to customise your interior spaces and create captivating and visually appealing environments.

# YAMBA SPOTTED GUM **BURLEIGH HEADS SPOTTED GUM** YAMBA SPOTTED GUM

0

PLANK SIZE: 1219mm x 184mm

THICKNESS: 2mm
WEAR LAYER: 0.55mm

SURFACE: Matt Embossed / Micro-Bevel Edge

COATING: UV Coating

SLIP RESISTANCE: P3
BOARDS PER BOX: 20
AREA PER BOX: 4.49m²