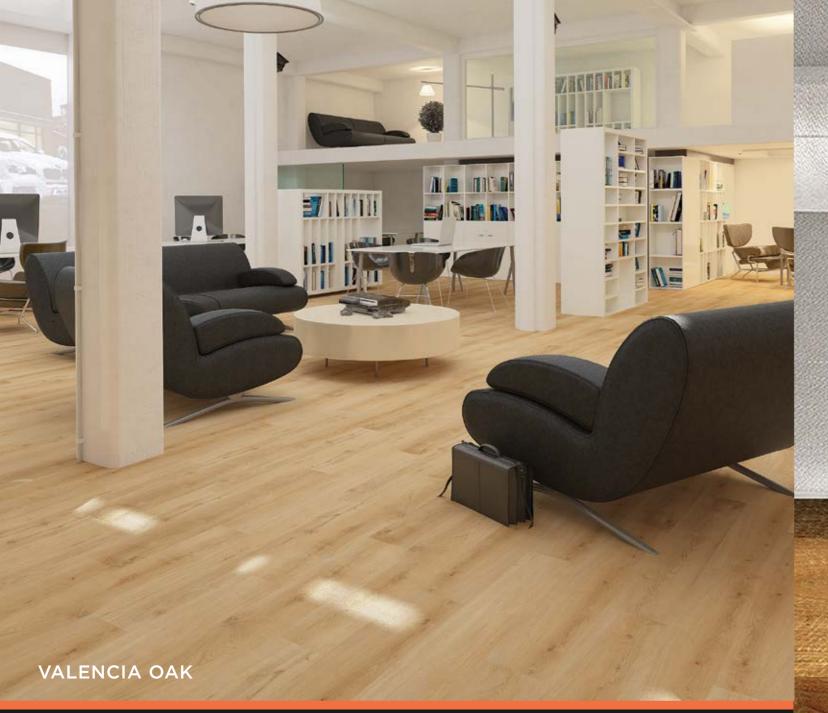

# **ULTIMATE NEXT GENERATION IN HIGH PERFORMANCE** FLOORING

Proline Floors' latest and most innovative 2mm/0.55mm wear layer vinyl plank flooring

The QLAY 2.0 NextGEN Vinyl Wood collection provides a wide range of timber designs that blend different tones, subtleties, and variations to showcase the natural beauty of wood planks. With a diverse selection of design floor solutions, this collection enables you to customise your interior spaces and create captivating and visually appealing environments.