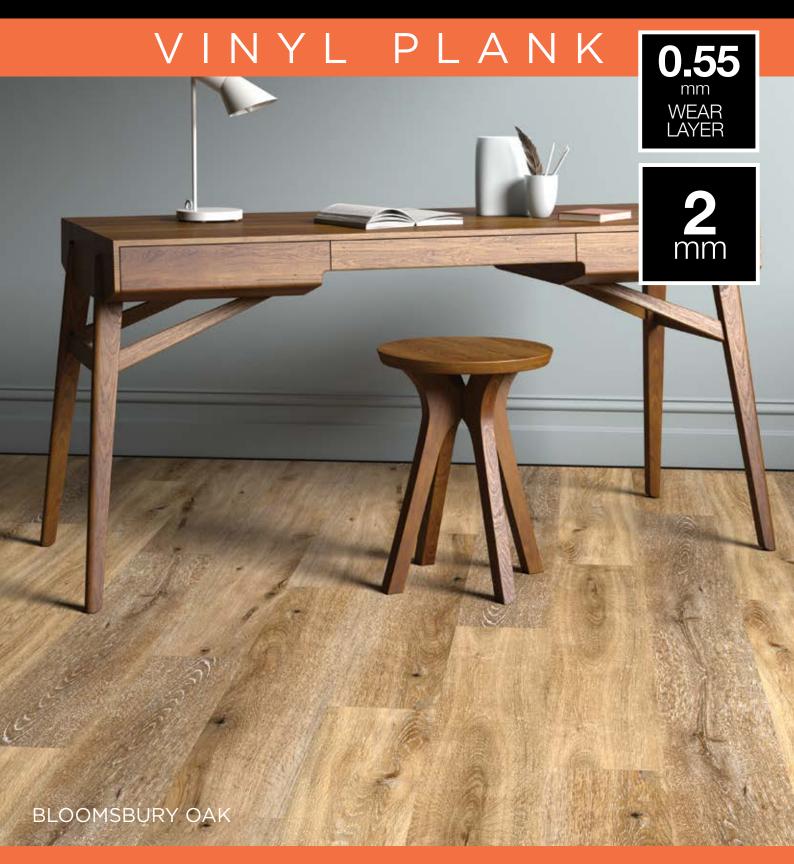

# **ULTIMATE NEXT GENERATION IN HIGH PERFORMANCE** FLOORING

Proline Floors' latest and most innovative 2mm/0.55mm wear layer vinyl plank flooring

The QLAY 2.0 NextGEN Vinyl Wood collection provides a wide range of timber designs that blend different tones, subtleties, and variations to showcase the natural beauty of wood planks. With a diverse selection of design floor solutions, this collection enables you to customise your interior spaces and create captivating and visually appealing environments.

### **Features:**

- 0.55mm wear layer in a 2mm plank.
- Realistic timber appearance in a variety of colours.
- Polyurethane (PUR) surface treatment to assist ongoing maintenance.
- Flooring designed to create inspirational commercial and residential spaces.

# YAMBA SPOTTED GUM **BURLEIGH HEADS SPOTTED GUM** YAMBA SPOTTED GUM

0

PLANK SIZE: 1219mm x 184mm

THICKNESS: 2mm
WEAR LAYER: 0.55mm

SURFACE: Matt Embossed / Micro-Bevel Edge

COATING: UV Coating

SLIP RESISTANCE: P3
BOARDS PER BOX: 20
AREA PER BOX: 4.49m²