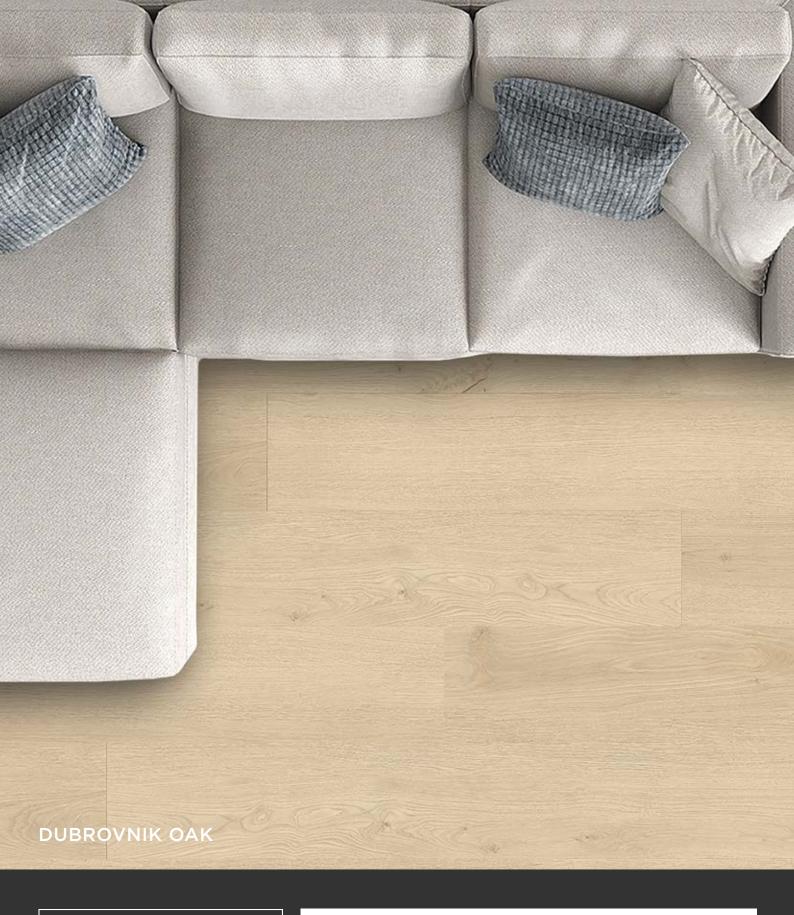

## **NEXTGEN** Collection

# **ULTIMATE NEXT GENERATION IN HIGH PERFORMANCE** FLOORING

Proline Floors' latest and most innovative 2mm/0.55mm wear layer vinyl plank flooring

The QLAY 2.0 NextGEN Vinyl Wood collection provides a wide range of timber designs that blend different tones, subtleties, and variations to showcase the natural beauty of wood planks. With a diverse selection of design floor solutions, this collection enables you to customise your interior spaces and create captivating and visually appealing environments.