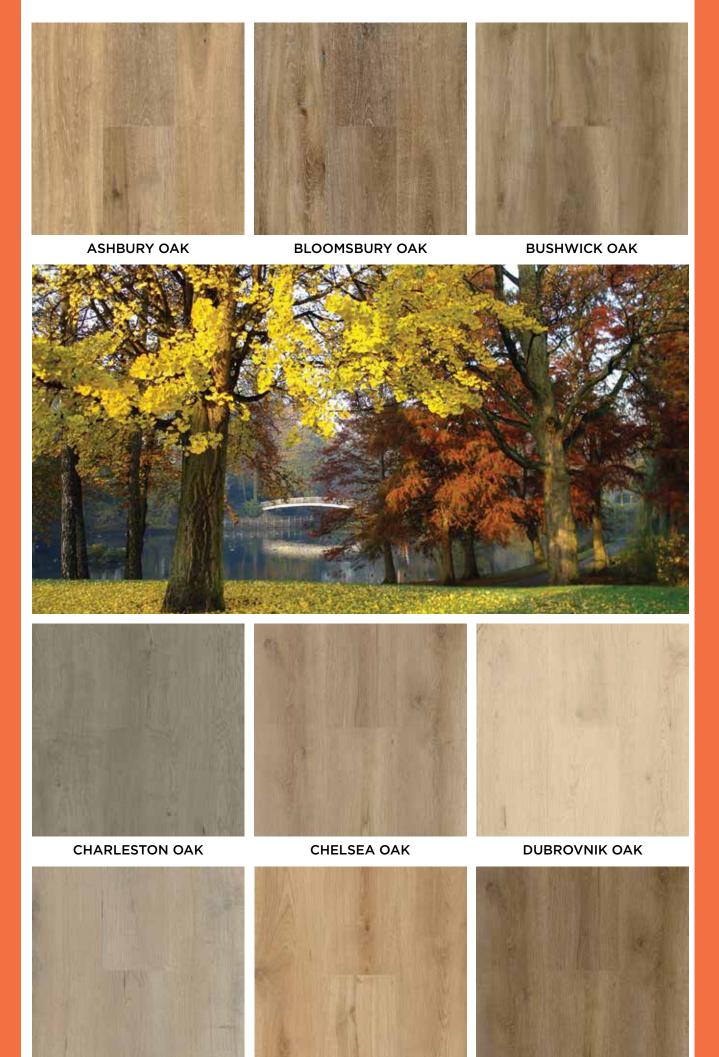

# ULTIMATE NEXT **GENERATION IN** HIGH PERFORMANCE **FLOORING**

Proline Floors' latest and most innovative 2mm/0.55mm wear layer vinyl plank flooring

The QLAY 2.0 NextGEN Vinyl Wood collection provides a wide range of timber designs that blend different tones, subtleties, and variations to showcase the natural beauty of wood planks. With a diverse selection of design floor solutions, this collection enables you to customise your interior spaces and create captivating and visually appealing environments.