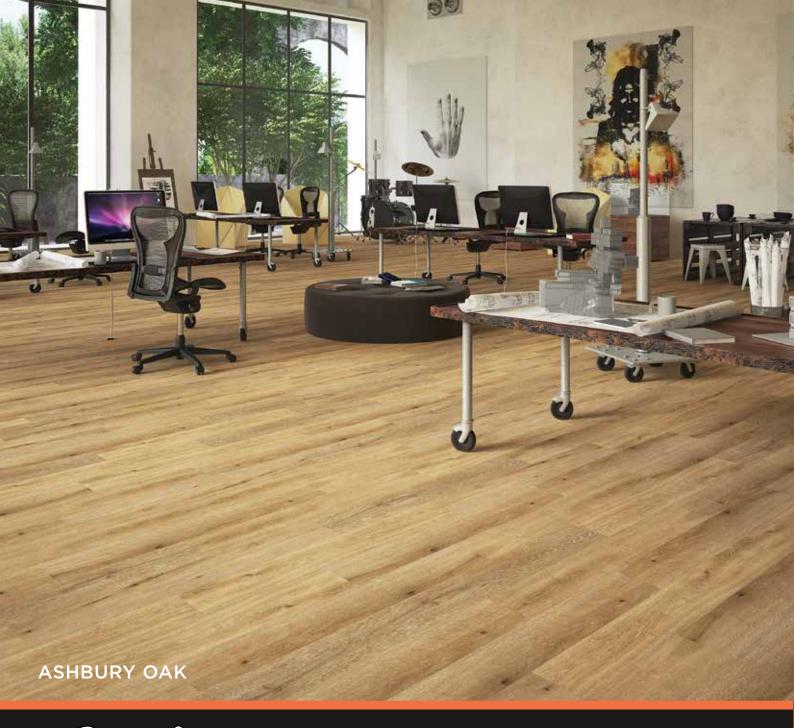

# ULTIMATE NEXT **GENERATION IN** HIGH PERFORMANCE **FLOORING**

Proline Floors' latest and most innovative 2mm/0.55mm wear layer vinyl plank flooring

The QLAY 2.0 NextGEN Vinyl Wood collection provides a wide range of timber designs that blend different tones, subtleties, and variations to showcase the natural beauty of wood planks. With a diverse selection of design floor solutions, this collection enables you to customise your interior spaces and create captivating and visually appealing environments.

#### Commercial:

The QLAY 2.0 NextGEN Vinyl is recommended for commercial and also residential areas that require a hardwearing floorcovering which is attractive, modern and easy to maintain. Applications include retail, office, hospitality, healthcare, aged care and educational facilities.