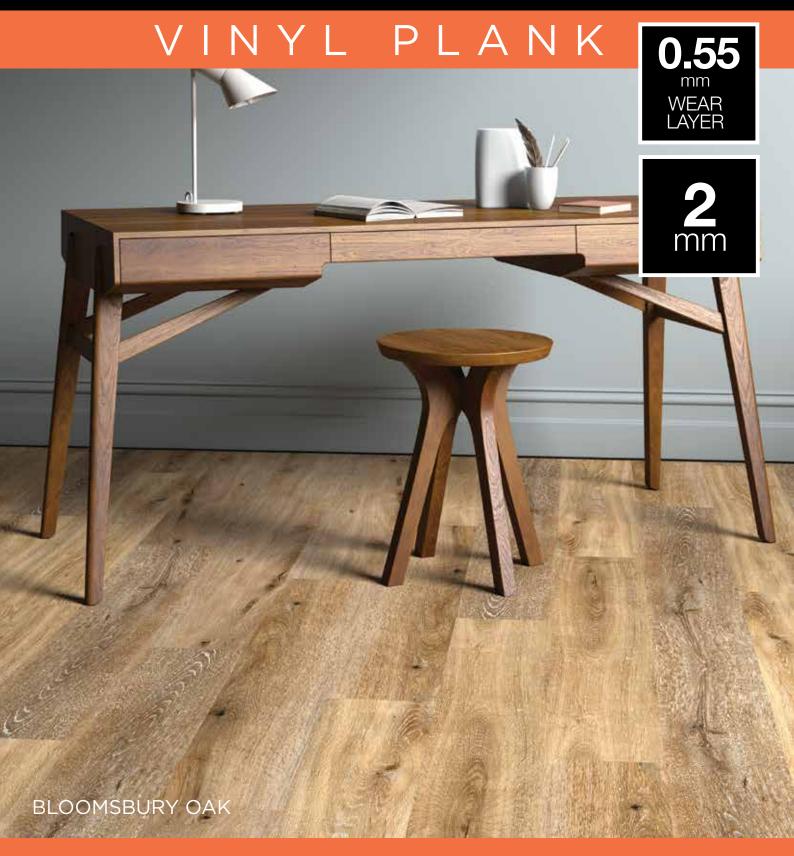

# ULTIMATE NEXT **GENERATION IN** HIGH PERFORMANCE **FLOORING**

Proline Floors' latest and most innovative 2mm/0.55mm wear layer vinyl plank flooring

The QLAY 2.0 NextGEN Vinyl Wood collection provides a wide range of timber designs that blend different tones, subtleties, and variations to showcase the natural beauty of wood planks. With a diverse selection of design floor solutions, this collection enables you to customise your interior spaces and create captivating and visually appealing environments.

#### Features:

- 0.55mm wear layer in a 2mm plank.
- Realistic timber appearance in a variety of colours.
- Polyurethane (PUR) surface treatment to assist ongoing maintenance.
- Flooring designed to create inspirational commercial and residential spaces.