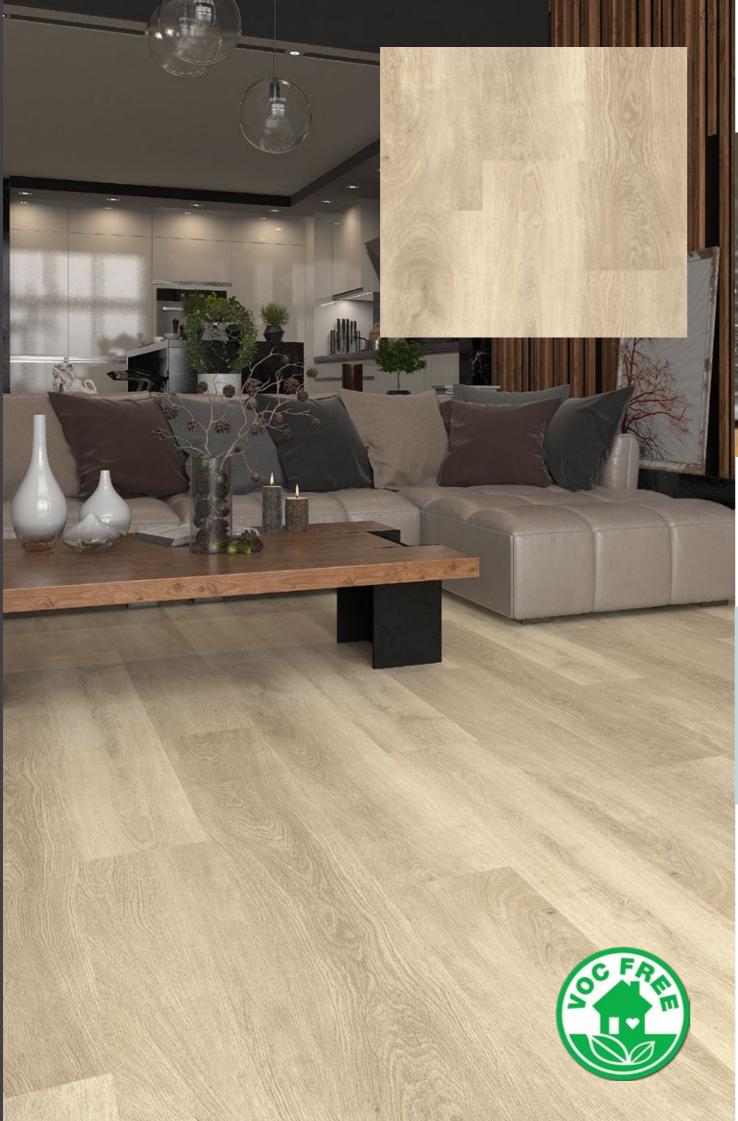

# HYBRID PLANKS

Abode Coastal represents the latest in next generation flooring technology. Abode Coastal is a trouble free flooring solution that incorporates our proprietary Quantum Core Limestone 100% water proof structure, which is resistant to fluctuation of Australia's harsh climate. Able to withstand direct heat, extreme cold and with the lowest expansion rates. Abode Coastal is a perfect solution for our modern indoor/outdoor lifestyle.

Cleaning is a breeze with Abode Coastal, 100% waterproof moppable surface - dry or wet maintenance is perfectly acceptable, the choice is yours. Not only is Abode Coastal a high performance floor we have meticulously chosen our flooring designs to be 'true to nature.' Every plank is hand selected to give you the most beautiful colours and grain structures that combine to recreate the perfect timber floor.