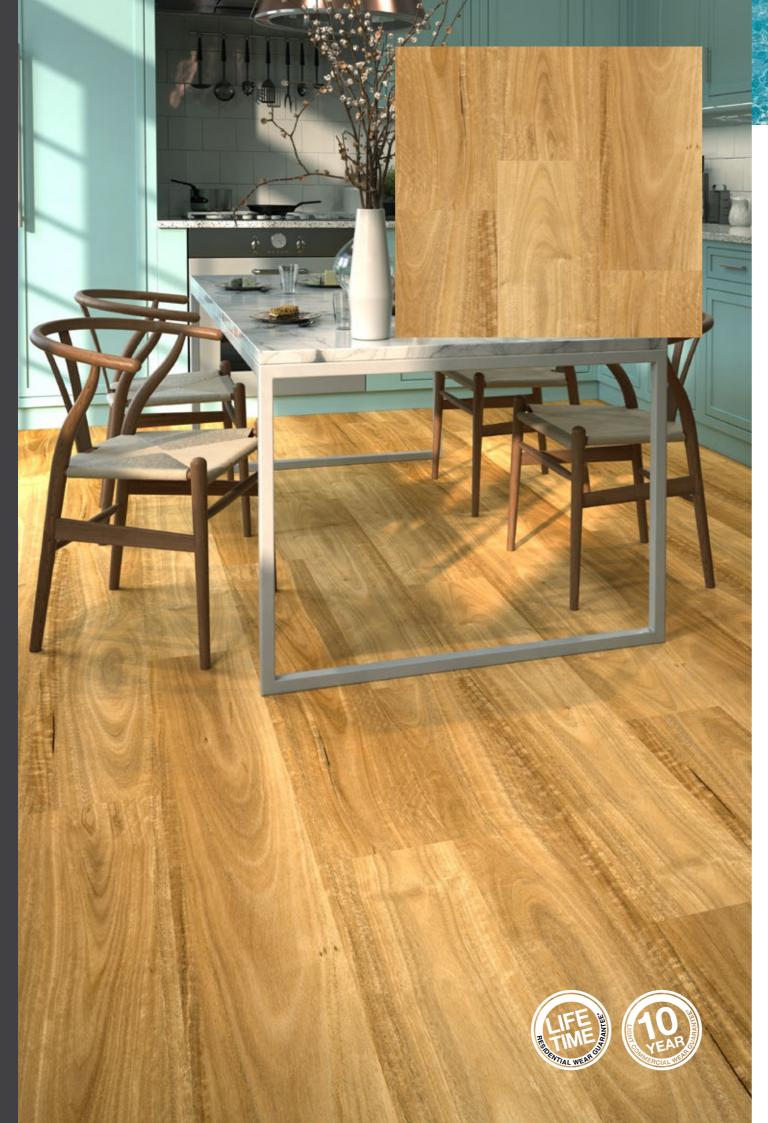

# HYBRID PLANKS

Abode Coastal represents the latest in next generation flooring technology. Abode Coastal is a trouble free flooring solution that incorporates our proprietary Quantum Core Limestone 100% water proof structure, which is resistant to fluctuation of Australia's harsh climate. Able to withstand direct heat, extreme cold and with the lowest expansion rates. Abode Coastal is a perfect solution for our modern indoor/outdoor lifestyle.

Cleaning is a breeze with Abode Coastal, 100% waterproof moppable surface - dry or wet maintenance is perfectly acceptable, the choice is yours. Not only is Abode Coastal a high performance floor we have meticulously chosen our flooring designs to be 'true to nature.' Every plank is hand selected to give you the most beautiful colours and grain structures that combine to recreate the perfect timber floor.