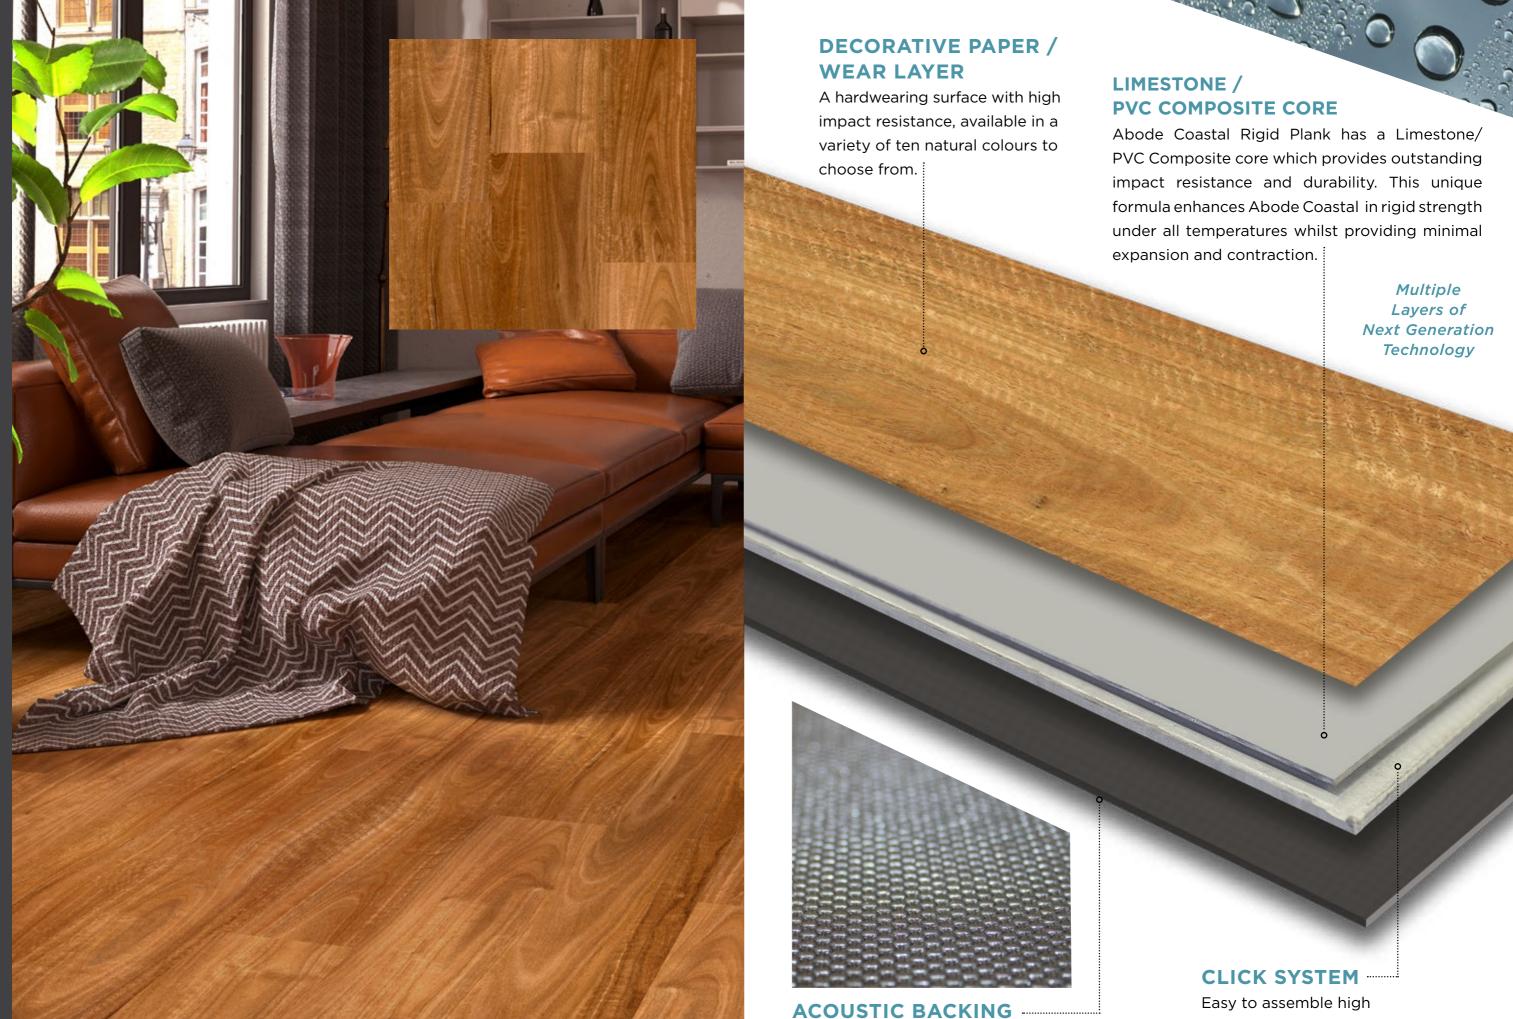

# HYBRID PLANKS

Abode Coastal represents the latest in next generation flooring technology. Abode Coastal is a trouble free flooring solution that incorporates our proprietary Quantum Core Limestone 100% water proof structure, which is resistant to fluctuation of Australia's harsh climate. Able to withstand direct heat, extreme cold and with the lowest expansion rates. Abode Coastal is a perfect solution for our modern indoor/outdoor lifestyle.

Cleaning is a breeze with Abode Coastal, 100% waterproof moppable surface - dry or wet maintenance is perfectly acceptable, the choice is yours. Not only is Abode Coastal a high performance floor we have meticulously chosen our flooring designs to be 'true to nature.' Every plank is hand selected to give you the most beautiful colours and grain structures that combine to recreate the perfect timber floor.