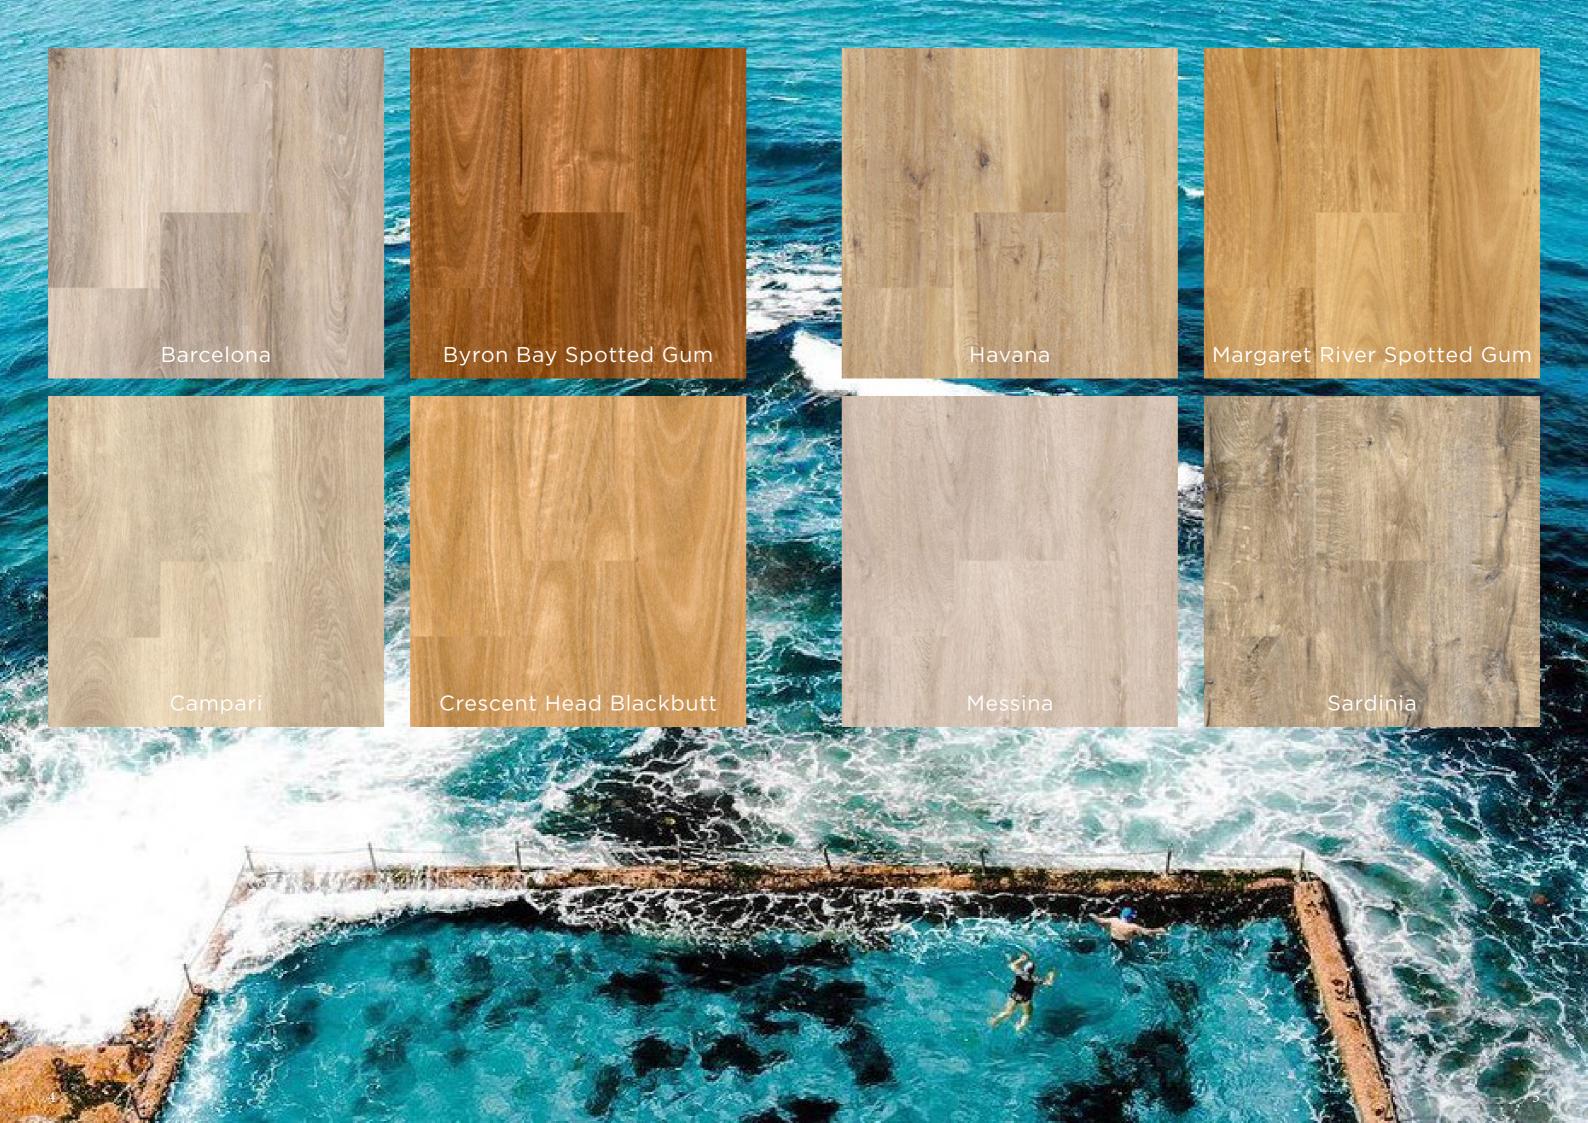

Cleaning is a breeze with Abode Coastal, 100% waterproof moppable surface - dry or wet maintenance is perfectly acceptable, the choice is yours. Not only is Abode Coastal a high performance floor we have meticulously chosen our flooring designs to be 'true to nature.' Every plank is hand selected to give you the most beautiful colours and grain structures that combine to recreate the perfect timber floor.