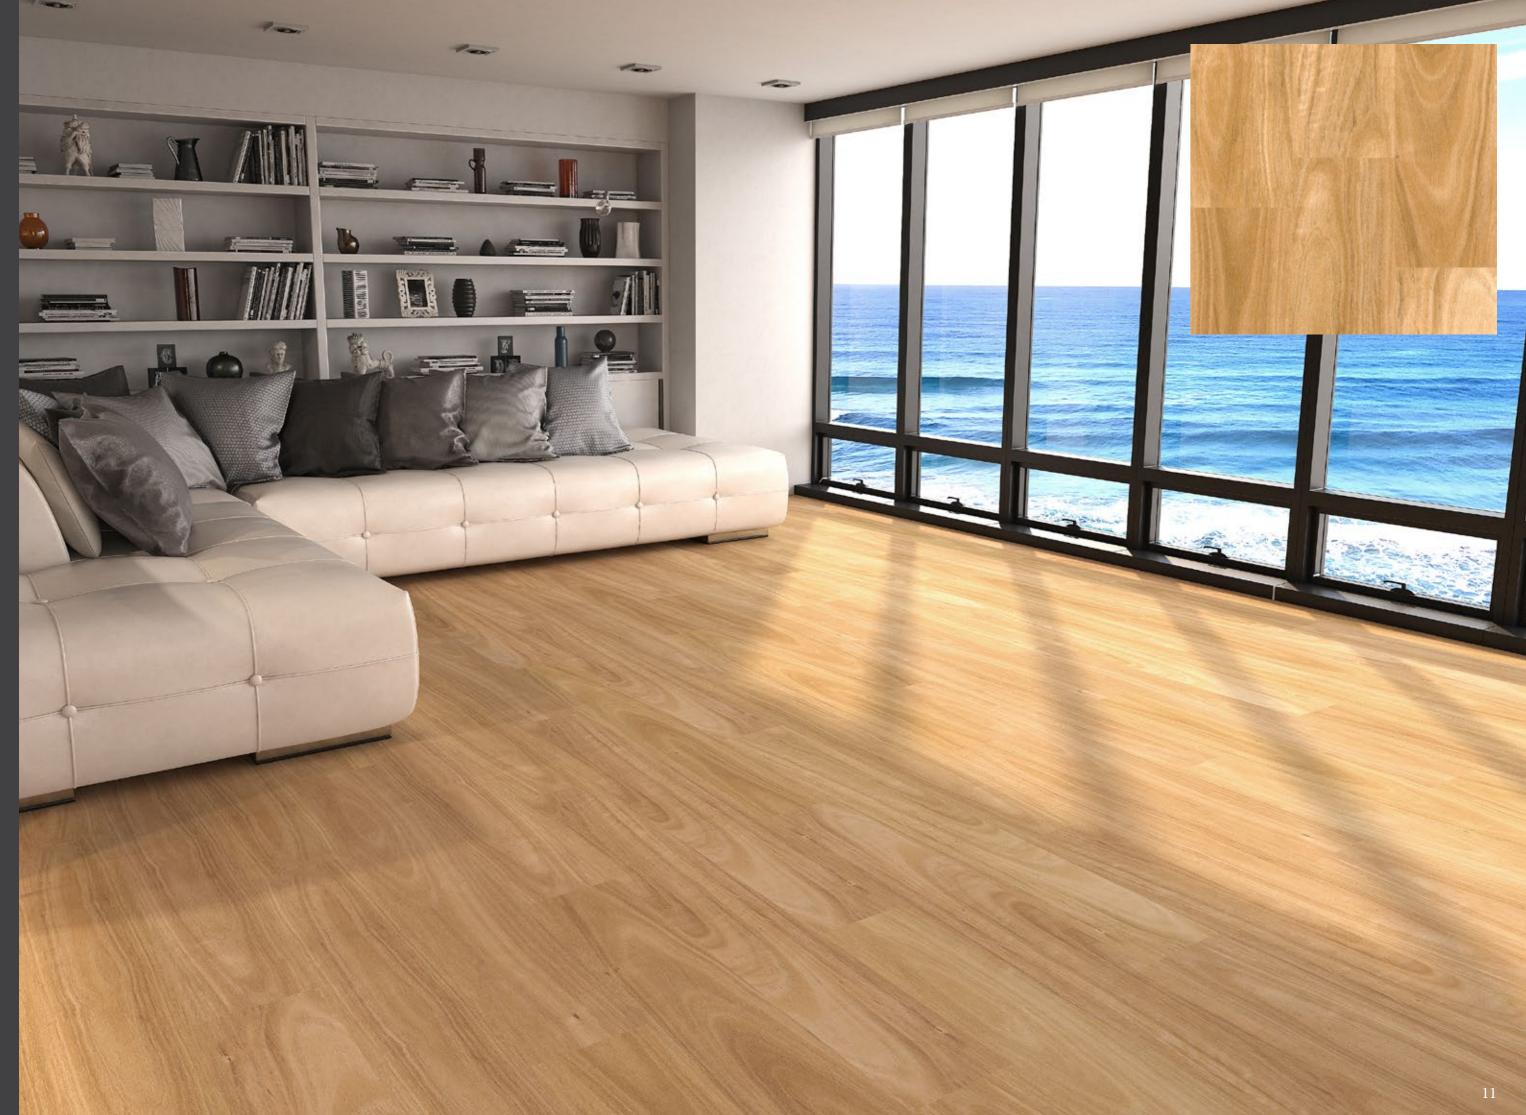

# HYBRID PLANKS

Abode Coastal represents the latest in next generation flooring technology. Abode Coastal is a trouble free flooring solution that incorporates our proprietary Quantum Core Limestone 100% water proof structure, which is resistant to fluctuation of Australia's harsh climate. Able to withstand direct heat, extreme cold and with the lowest expansion rates. Abode Coastal is a perfect solution for our modern indoor/outdoor lifestyle.

Cleaning is a breeze with Abode Coastal, 100% waterproof moppable surface - dry or wet maintenance is perfectly acceptable, the choice is yours. Not only is Abode Coastal a high performance floor we have meticulously chosen our flooring designs to be 'true to nature.' Every plank is hand selected to give you the most beautiful colours and grain structures that combine to recreate the perfect timber floor.