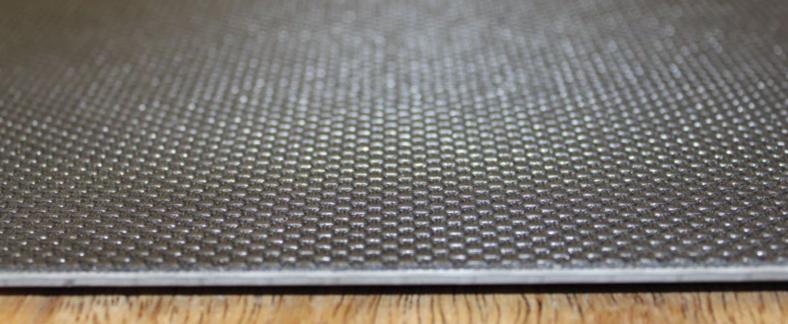

## **ACOUSTIC BACKING**

Adobe Coastal represents the latest in next generation flooring technology. Every plank has a pre-adhered underlay for improved acoustics and underfoot comfort.

Every plank has a pre-adhered underlay for improved acoustics and underfoot comfort.

strength click system.