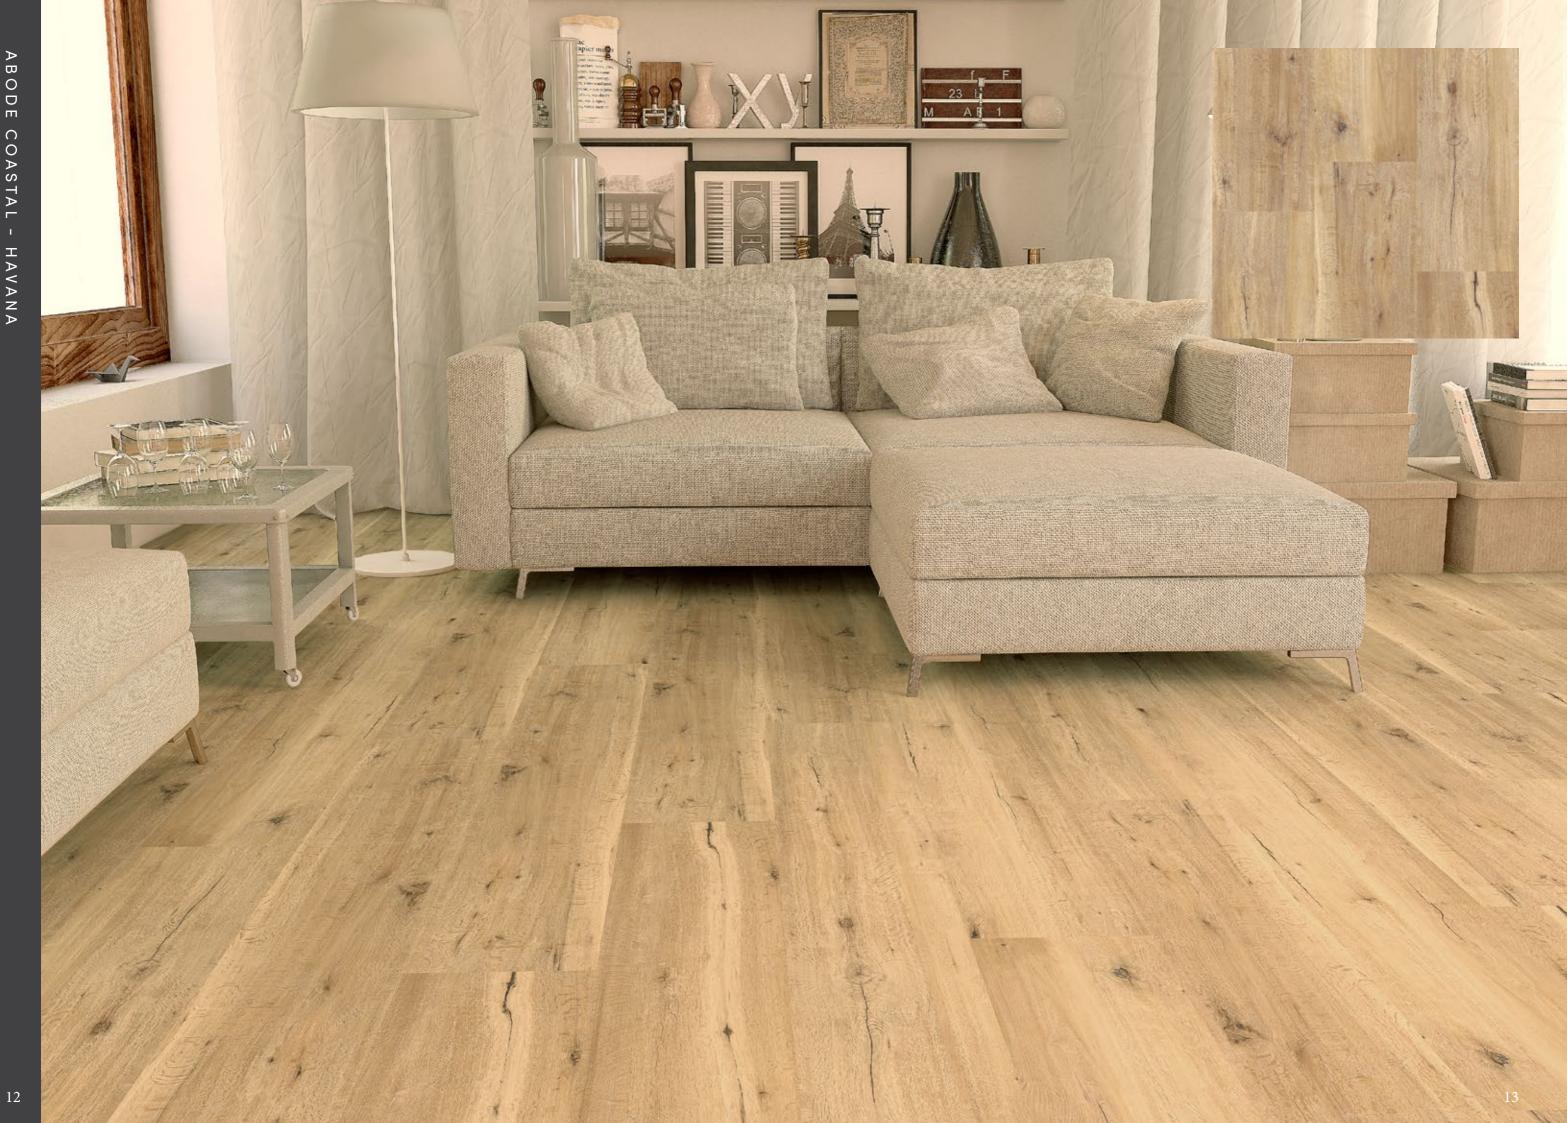

# HYBRID PLANKS

Abode Coastal represents the latest in next generation flooring technology. Abode Coastal is a trouble free flooring solution that incorporates our proprietary Quantum Core Limestone 100% water proof structure, which is resistant to fluctuation of Australia's harsh climate. Able to withstand direct heat, extreme cold and with the lowest expansion rates. Abode Coastal is a perfect solution for our modern indoor/outdoor lifestyle.

Cleaning is a breeze with Abode Coastal, 100% waterproof moppable surface - dry or wet maintenance is perfectly acceptable, the choice is yours. Not only is Abode Coastal a high performance floor we have meticulously chosen our flooring designs to be 'true to nature.' Every plank is hand selected to give you the most beautiful colours and grain structures that combine to recreate the perfect timber floor.