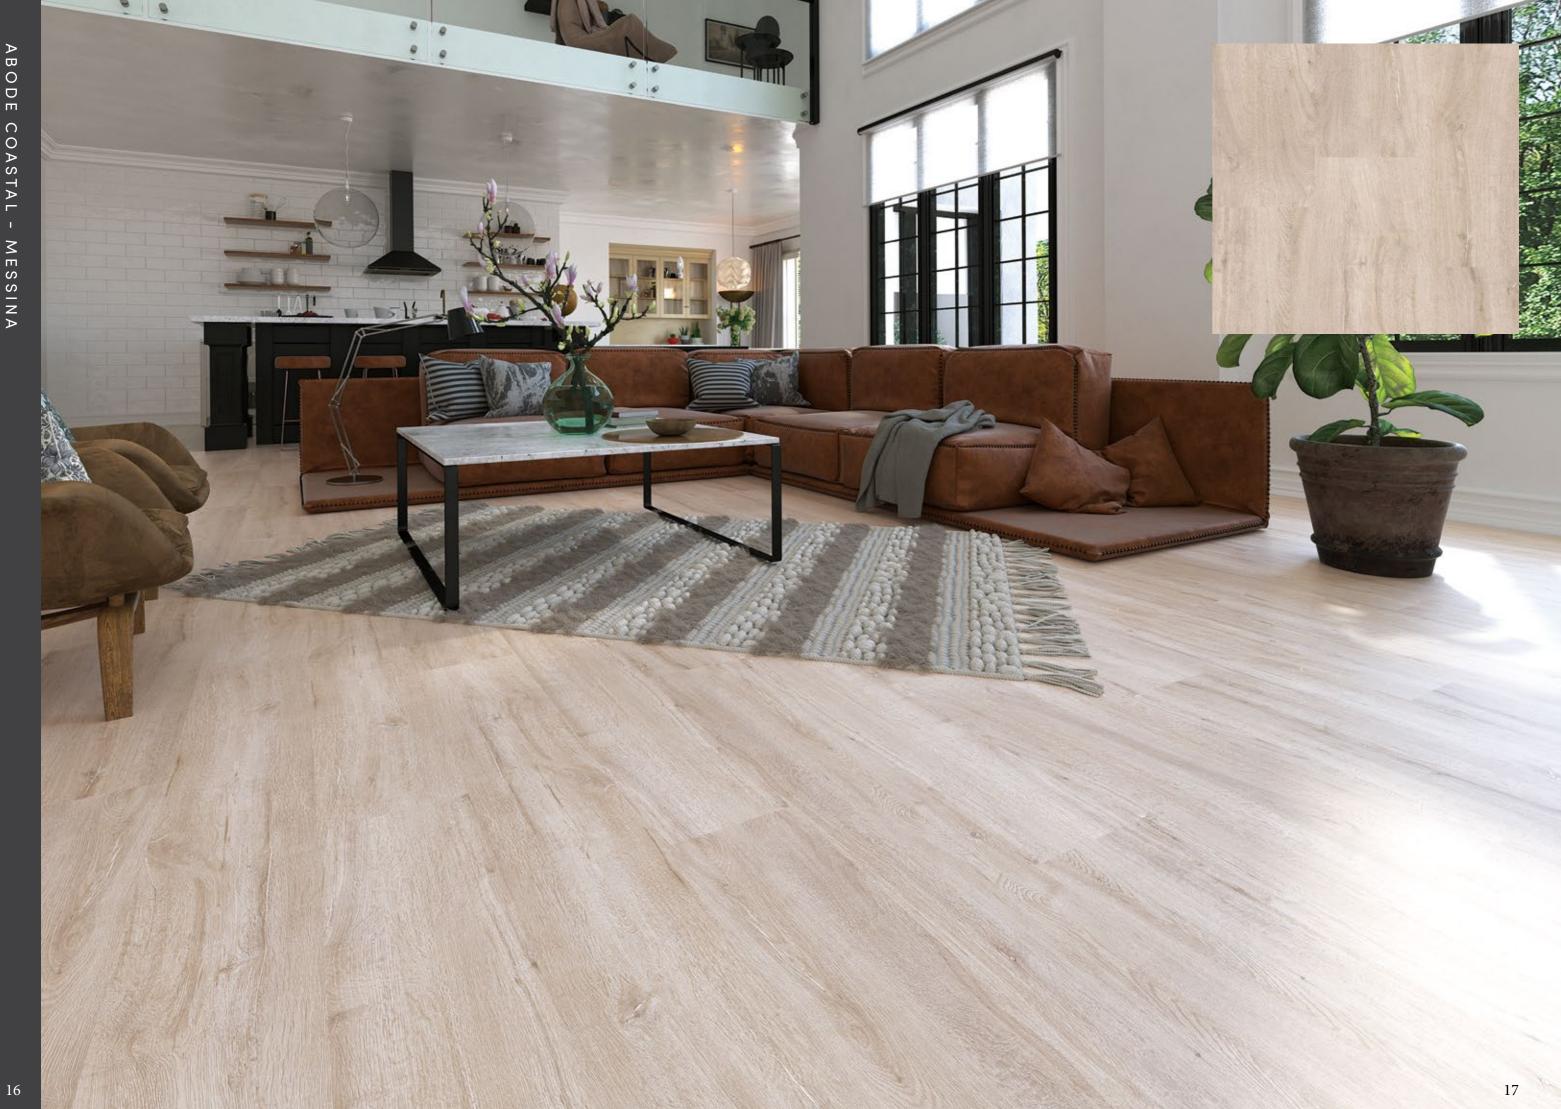

# HYBRID PLANKS

Abode Coastal represents the latest in next generation flooring technology. Abode Coastal is a trouble free flooring solution that incorporates our proprietary Quantum Core Limestone 100% water proof structure, which is resistant to fluctuation of Australia's harsh climate. Able to withstand direct heat, extreme cold and with the lowest expansion rates. Abode Coastal is a perfect solution for our modern indoor/outdoor lifestyle.

Cleaning is a breeze with Abode Coastal, 100% waterproof moppable surface - dry or wet maintenance is perfectly acceptable, the choice is yours. Not only is Abode Coastal a high performance floor we have meticulously chosen our flooring designs to be 'true to nature.' Every plank is hand selected to give you the most beautiful colours and grain structures that combine to recreate the perfect timber floor.