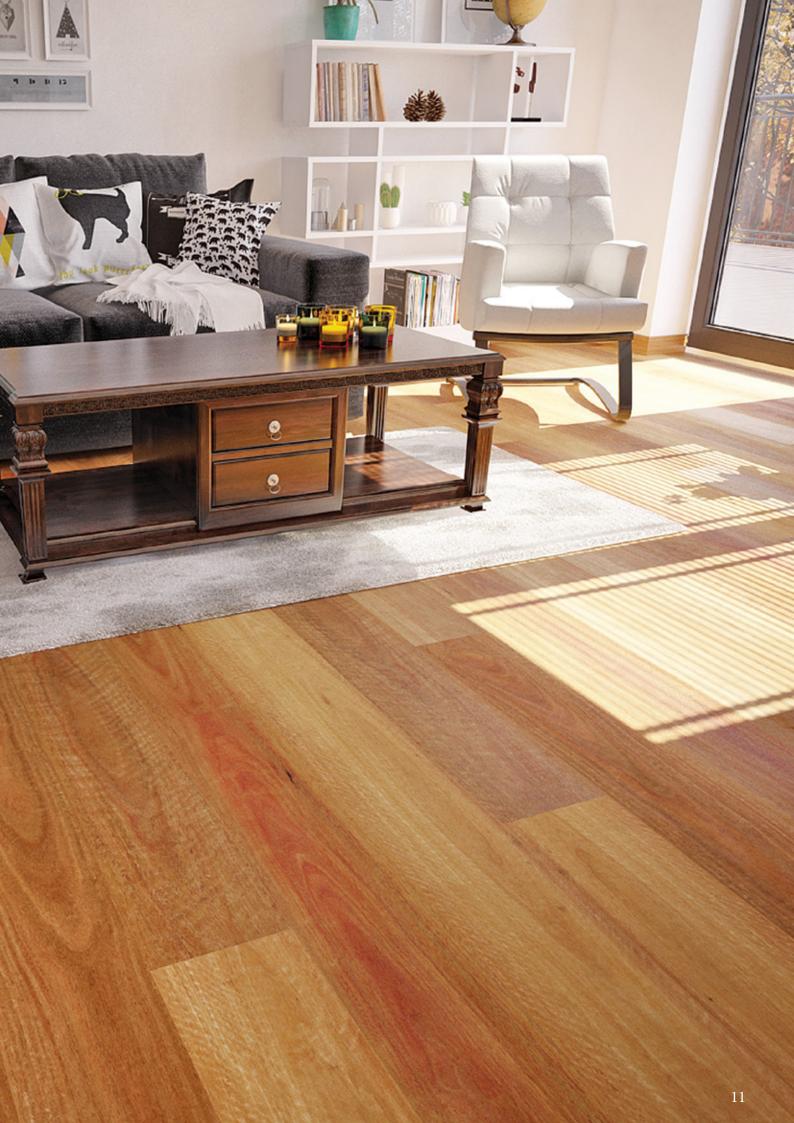

ula enhances Abode Prime in rigid strength under all temperatures whilst providing minimal expansion and contraction.



# QuantumCore





CHATEAU

### DECORATIVE PAPER / WEAR LAYER

A hardwearing surface with high impact resistance, available in a variety of ten natural colours to choose from.

#### LIMESTONE / PVC COMPOSITE CORE

Abode Prime Rigid Plank has a Limestone/PVC Composite core which provides outstanding impact resistance and durability. This unique formula enhances Abode Prime in rigid strength under all temperatures whilst providing minimal expansion and contraction.

> Multiple Layers of Next Generation Technology

## ACOUSTIC BACKING

Every plank has a pre-adhered underlay for improved acoustics and underfoot comfort.

### 

Easy to assemble high strength click system.







manufactured by



only available at
Choices
Flooring
The floor you've been searching for

CHAUMONT