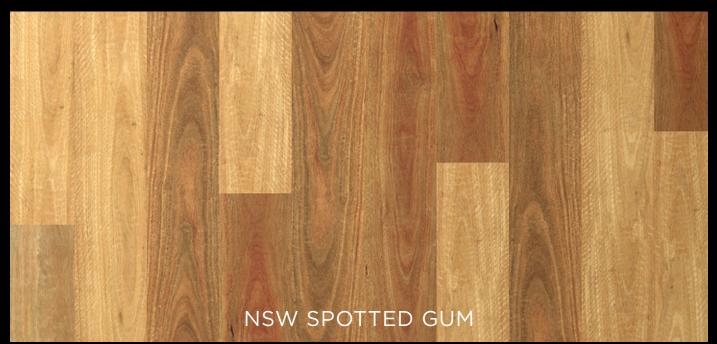

| Suitable in cold temperatures             |
| ✓ YES                   | Suitable in direct sunlight               |
| 🗸 YES                   | No gapping                                |
| ✓ YES                   | Matching click stair nosing               |
| ✓ YES                   | High heels - High scratch/dent resistance |
| ✓ YES                   | No need for internal expansion joints*    |
| ✓ YES                   | No underlay required                      |
| ✓ YES                   | No glue required                          |
| ✓ YES                   | Commercial wear rated                     |
| ✓ YES                   | True to life designs / VOC Free           |

\* No internal expansion required for rooms up to 20 x 20m.















# QLD SPOTTED GUM









## **ACOUSTIC BACKING**

Adobe Prime represents the latest in next generation flooring technology. Every plank has a pre-adhered underlay for improved acoustics and underfoot comfort.



### LIMESTONE / PVC COMPOSITE CORE

Abode Prime Rigid Plank has a Limestone/PVC Composite core which provides outstanding impact resistance and durability. This unique formula enhances Abode Prime in rigid strength under all temperatures whilst providing minimal expansion and contraction.



# QuantumCore





CHATEAU

### DECORATIVE PAPER / WEAR LAYER

A hardwearing surface with high impact resistance, available in a variety of ten natural colours to choose from.

#### LIMESTONE / PVC COMPOSITE CORE

Abode Prime Rigid Plank has a Limestone/PVC Composite core which provides outstanding impact resistanc