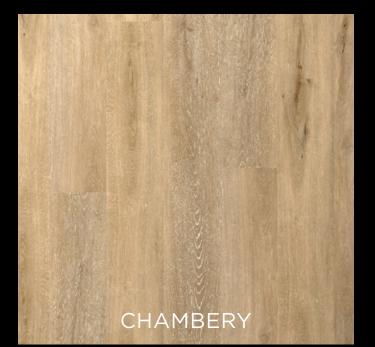

res             |
| 🗸 YES                   | Suitable in cold temperatures             |
| ✓ YES                   | Suitable in direct sunlight               |
| 🗸 YES                   | No gapping                                |
| ✓ YES                   | Matching click stair nosing               |
| ✓ YES                   | High heels - High scratch/dent resistance |
| ✓ YES                   | No need for internal expansion joints*    |
| ✓ YES                   | No underlay required                      |
| ✓ YES                   | No glue required                          |
| ✓ YES                   | Commercial wear rated                     |
| ✓ YES                   | True to life designs / VOC Free           |

\* No internal expansion required for rooms up to 20 x 20m.















# QLD SPOTTED GUM









## **ACOUSTIC BACKING**

Adobe Prime represents the latest in next generation flooring technology. Every plank has a pre-adhered underlay for improved acoustics and underfoot comfort.



### LIMESTONE / PVC COMPOSITE CORE

Abode Prime Rigid Plank has a Limestone/PVC Composite core which provides outstanding impact resistance and durability. This unique formula enhances Abode Prime in rigid strength under all temperatures whilst providing minimal expansion and contraction.



# QuantumCore





CHATEAU

### DECORATIVE PAPER / WEAR LAYER

A hardwearing surface with high impact resistance, available in a variety of ten natural colours to choose from.

#### LIMESTONE / PVC COMPOSITE CORE

Abode Prime Rigid Plank has a Limestone/PVC Composite core which