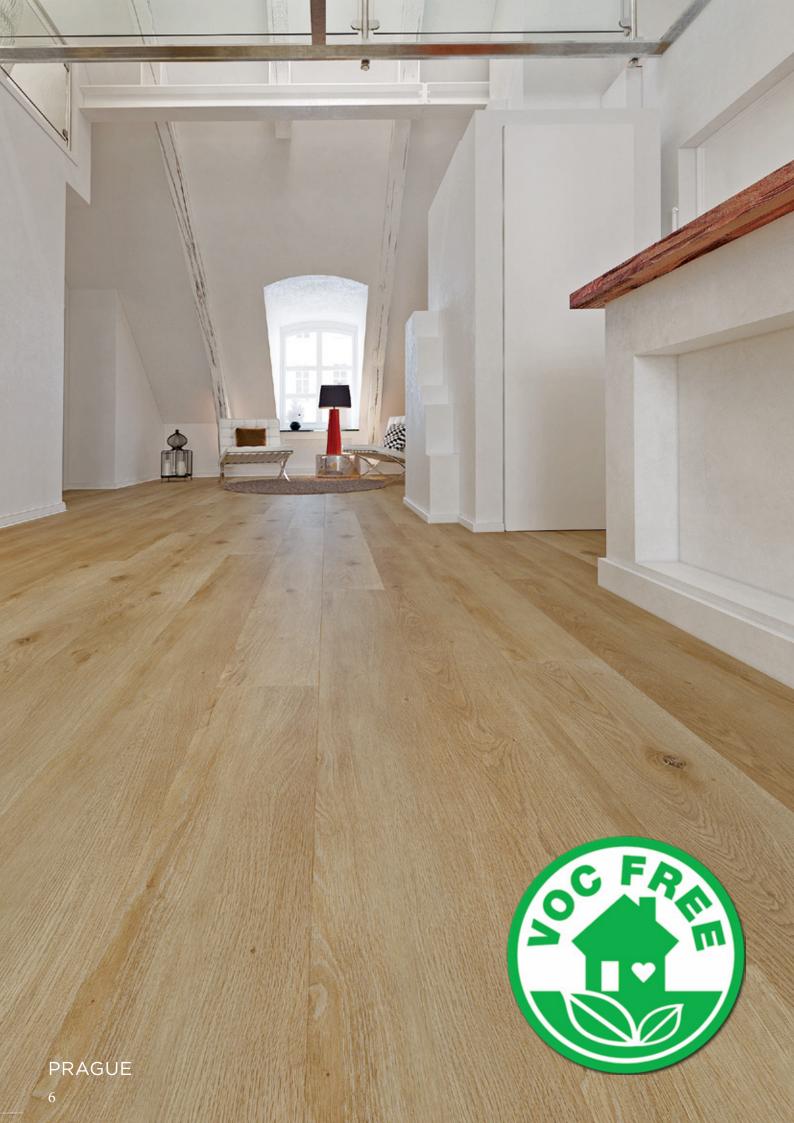

NSW SPOTTED GUM

## BLACKBUTT

K

Rigid Plank represents the latest in next generation flooring technology. Rigid Plank is a trouble free flooring solution that incorporates our proprietary Quantum Core Limestone 100% water proof structure, which is resistant to fluctuation of Australia's harsh climate. Able to withstand direct heat, extreme cold and with the lowest expansion rates. Rigid Plank is a perfect solution for our modern indoor/outdoor lifestyle.

Cleaning is a breeze with Rigid Planks, 100% waterproof moppable surface - dry or wet maintenance is perfectly acceptable, the choice is yours. Not only is Rigid Plank a high performance floor we have meticulously chosen our flooring designs to be 'true to nature.' Every plank is hand selected to give you the most beautiful colours and grain structures that combine to recreate the perfect timber floor.