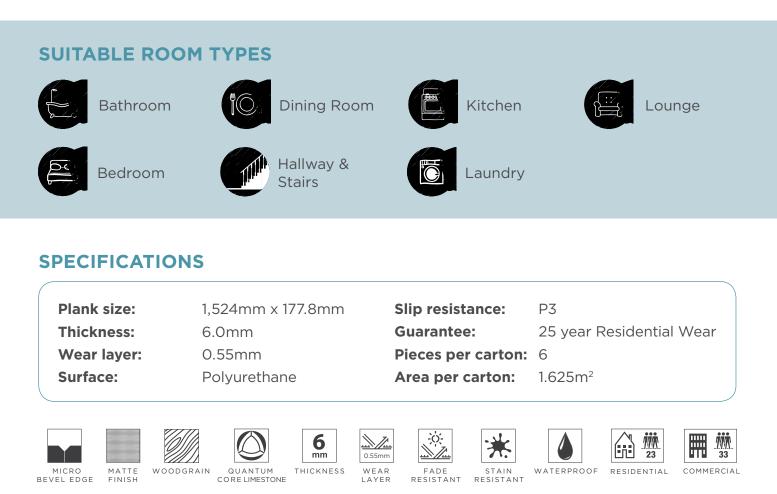

| UNPARRALLELED USABILITY |                                           |
|-------------------------|-------------------------------------------|
| ✓ YES                   | Water proof - moppable                    |
| ✓ YES                   | Suitable in high temperatures             |
| 🗸 YES                   | Suitable in cold temperatures             |
| ✓ YES                   | Suitable in direct sunlight               |
| 🗸 YES                   | No gapping                                |
| ✓ YES                   | Matching click stair nosing               |
| ✓ YES                   | High heels - High scratch/dent resistance |
| ✓ YES                   | No need for internal expansion joints*    |
| ✓ YES                   | No underlay required                      |
| ✓ YES                   | No glue required                          |
| ✓ YES                   | Commercial wear rated                     |
| ✓ YES                   | True to life designs / VOC Free           |

\* No internal expansion required for rooms up to 20 x 20m.