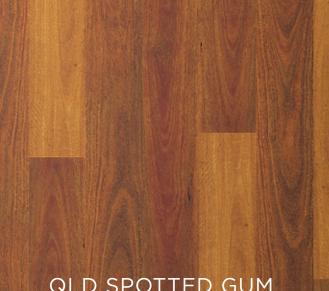

|
| 🗸 YES                   | Suitable in cold temperatures             |
| ✓ YES                   | Suitable in direct sunlight               |
| 🗸 YES                   | No gapping                                |
| ✓ YES                   | Matching click stair nosing               |
| ✓ YES                   | High heels - High scratch/dent resistance |
| ✓ YES                   | No need for internal expansion joints*    |
| ✓ YES                   | No underlay required                      |
| ✓ YES                   | No glue required                          |
| ✓ YES                   | Commercial wear rated                     |
| ✓ YES                   | True to life designs / VOC Free           |

\* No internal expansion required for rooms up to 20 x 20m.















# QLD SPOTTED GUM









## **ACOUSTIC BACKING**

Adobe Prime represents the latest in next generation flooring technology. Every plank has a pre-adhered underlay for improved acoustics and underfoot comfort.



### LIMESTONE / PVC COMPOSITE CORE

Abode Prime Rigid Plank has a Limestone/PVC Composite core which provides outstanding impact resistance and durability. This unique formula enhances Abode Prime in rigid strength under all temperatures whilst providing minimal expansion and contraction.



# QuantumCore





CHATEAU

### DECORATIVE PAPER / WEAR LAYER

A hardwearing surface with high impact resistance, available in a variety of ten natural colours to choose from.

#### LIMESTONE / PVC COMPOSITE CORE

Abode Prime Rigid Plank has a Limestone/PVC Composite core which provides out