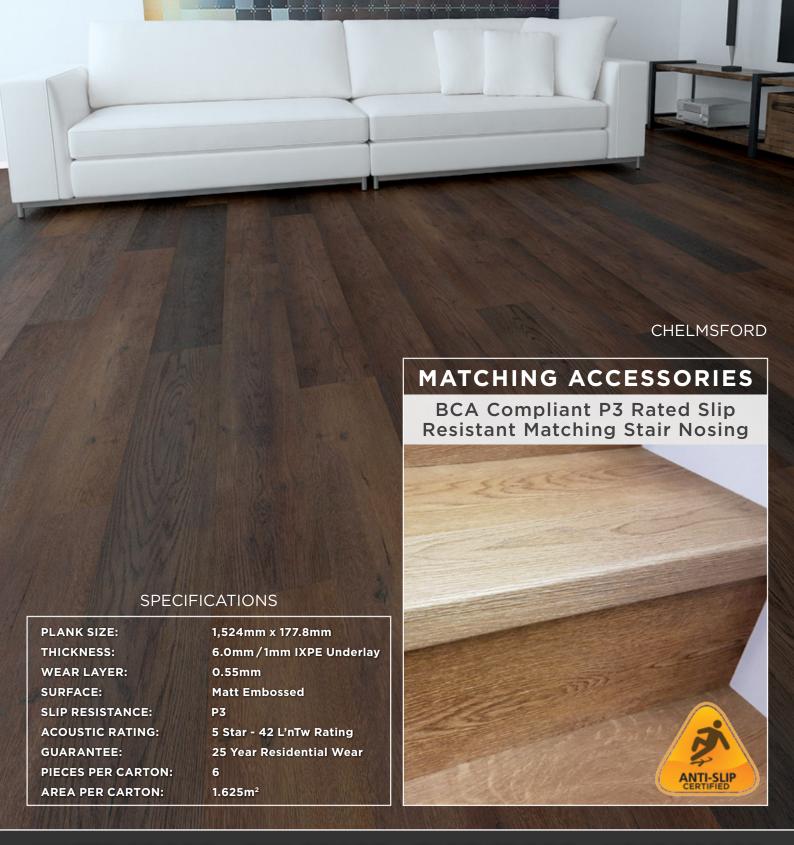

Rigid Planks deep embossing recreates the beauty of natural timber, as well as providing a safe anti-slip surface.

Every Rigid Plank has a pre-adhered underlay for excellent acoustics and underfoot comfort. Beats the BCA minimum standards by 30%.

| KEY FEATURES                                                     | RIGID<br>PLANK | LOOSELAY<br>LVT |
|------------------------------------------------------------------|----------------|-----------------|
| 100% Water-proof                                                 | <b>✓</b>       | X               |
| Sun-proof                                                        | <b>✓</b>       | X               |
| Suitable in hot and cold climates                                | <b>✓</b>       | X               |
| Suitable in kitchens and laundries                               | 1              | X               |
| Impact resistant                                                 | <b>✓</b>       | <b>✓</b>        |
| Slip resistant                                                   | 1              | <b>✓</b>        |
| 5 star sound absorption underlay - Achieves 42 L'nTw test result | <b>✓</b>       | X               |
| VOC free                                                         | <b>✓</b>       | <b>✓</b>        |
| No acclimatisation necessary                                     | <b>✓</b>       | X               |
| Lays directly over yellow tongue / chipboard                     | <b>✓</b>       | X               |
| Matching stair nosings                                           | 1              | X               |
| compatible with under floor heating                              | 1              |                 |