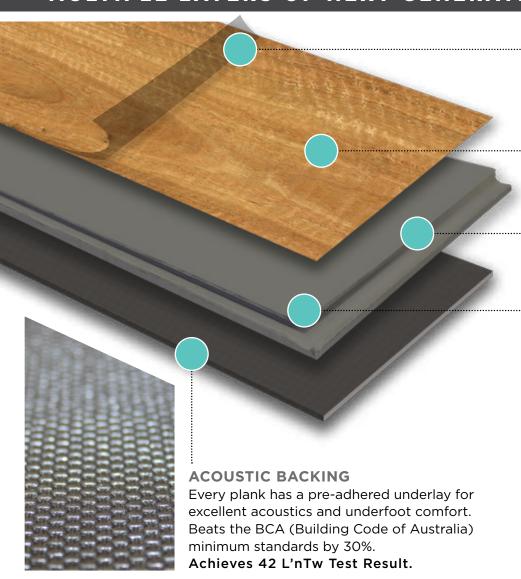

### **MULTIPLE LAYERS OF NEXT GENERATION TECHNOLOGY**

## COMMERCIAL GRADE WEAR LAYER

A hard wearing surface with high impact resistance and natural wood embossing.

# LIMESTONE / PVC COMPOSITE CORE

Proprietary Quantum Core Limestone/PVC Composite core which is 100% waterproof and provides outstanding impact resistance and durability. This unique formula enhances the Rigid Plank strength under all temperatures whilst providing minimal expansion and contraction.

Rigid Planks deep embossing recreates the beauty of natural timber, as well as providing a safe anti-slip surface.

Every Rigid Plank has a pre-adhered underlay for excellent acoustics and underfoot comfort. Beats the BCA minimum standards by 30%.