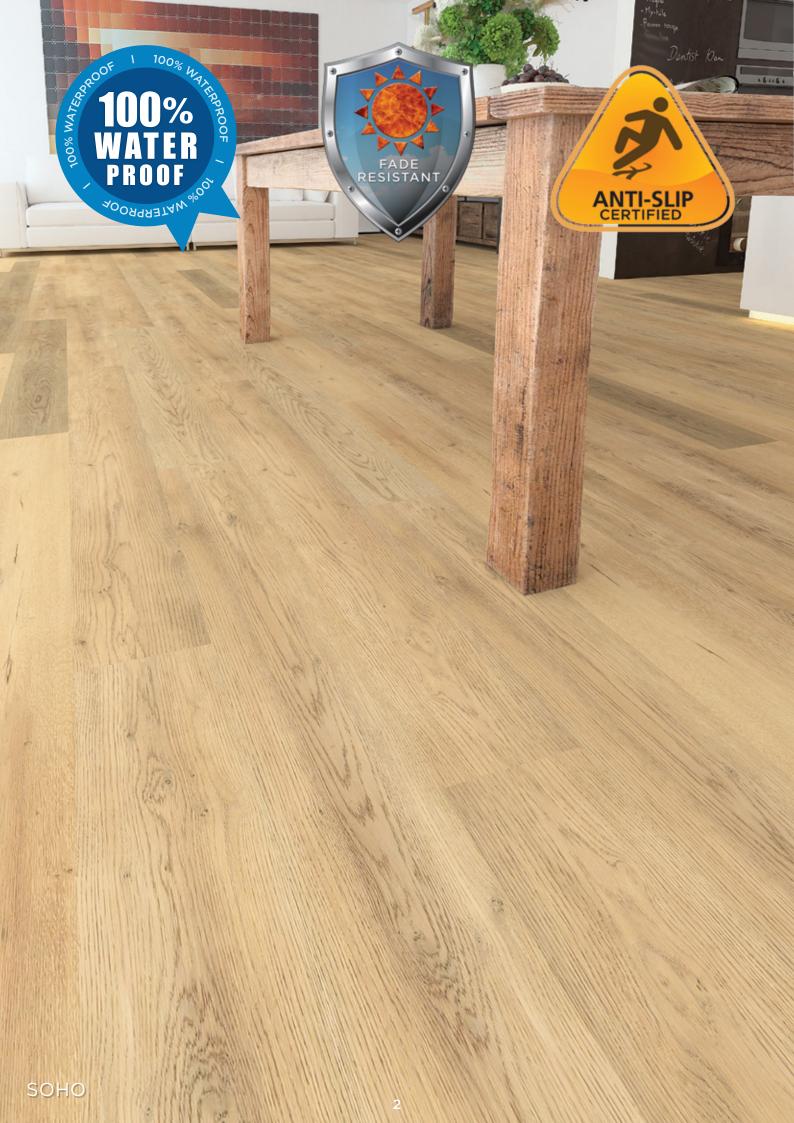

### Proline Floors latest and most innovative hard flooring range

Rigid Plank represents the latest in next generation flooring technology. Rigid Plank is a trouble free flooring solution that incorporates our proprietary Quantum Core Limestone 100% water proof structure, which is resistant to fluctuation of Australia's harsh climate. Able to withstand direct heat, extreme cold and with the lowest expansion rates. Rigid Plank is a perfect solution for our modern indoor/outdoor lifestyle.

Cleaning is a breeze with Rigid Planks, 100% waterproof moppable surface - dry or wet maintenance is perfectly acceptable, the choice is yours. Not only is Rigid Plank a high performance floor, we have meticulously chosen our flooring designs to be 'true to nature.' Every plank is hand selected to give you the most beautiful colours and grain structures that combine to recreate the perfect timber floor.

Rigid Planks are 100% waterproof, moppable surface, dry or wet maintenance is perfectly acceptable, the choice is yours.

Rigid Planks use the latest colourfast prints that will not fade in the sun making them perfect for sun drenched areas of your home.

Rigid Planks deep embossing recreates the beauty of natural timber, as well as providing a safe anti-slip surface.

Every Rigid Plank has a pre-adhered underlay for excellent acoustics and underfoot comfort. Beats the BCA minimum standards by 30%.