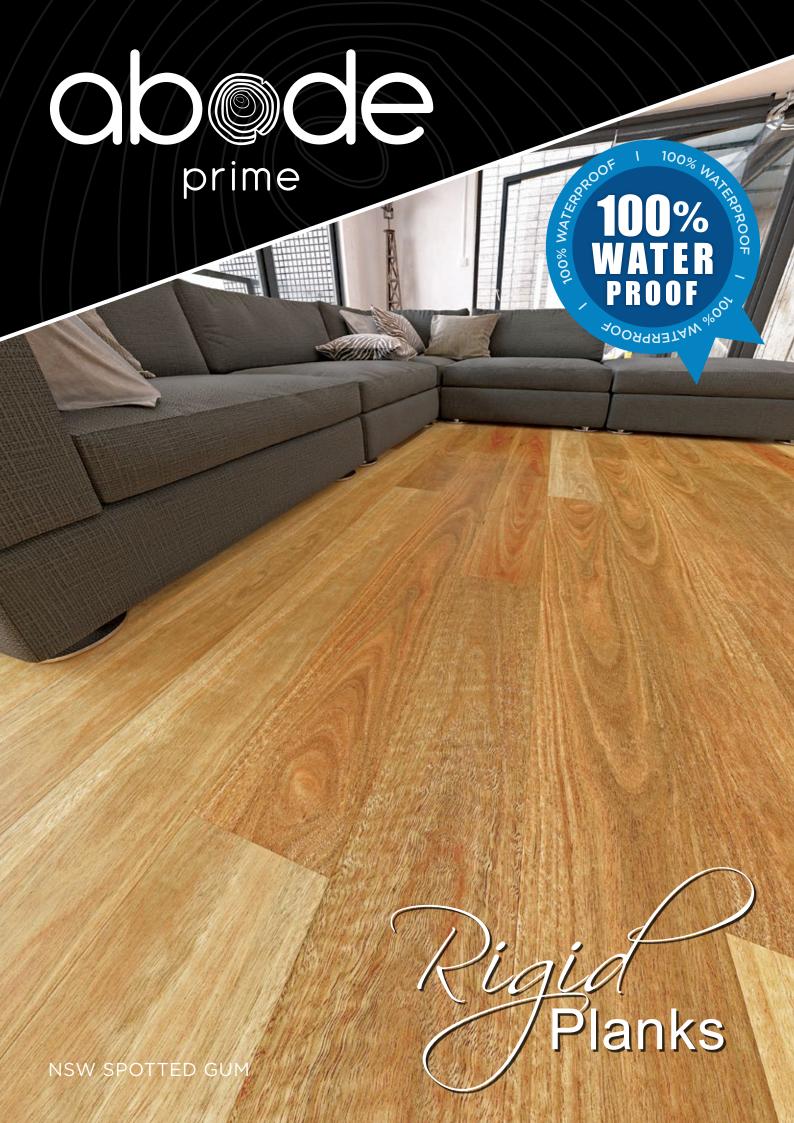

# RIGID PLANKS

Rigid Plank represents the latest in next generation flooring technology. Rigid Plank is a trouble free flooring solution that incorporates our proprietary Quantum Core Limestone 100% water proof structure, which is resistant to fluctuation of Australia's harsh climate. Able to withstand direct heat, extreme cold and with the lowest expansion rates. Rigid Plank is a perfect solution for our modern indoor/outdoor lifestyle.

Cleaning is a breeze with Rigid Planks, 100% waterproof moppable surface - dry or wet maintenance is perfectly acceptable, the choice is yours. Not only is Rigid Plank a high performance floor we have meticulously chosen our flooring designs to be 'true to nature.' Every plank is hand selected to give you the most beautiful colours and grain structures that combine to recreate the perfect timber floor.