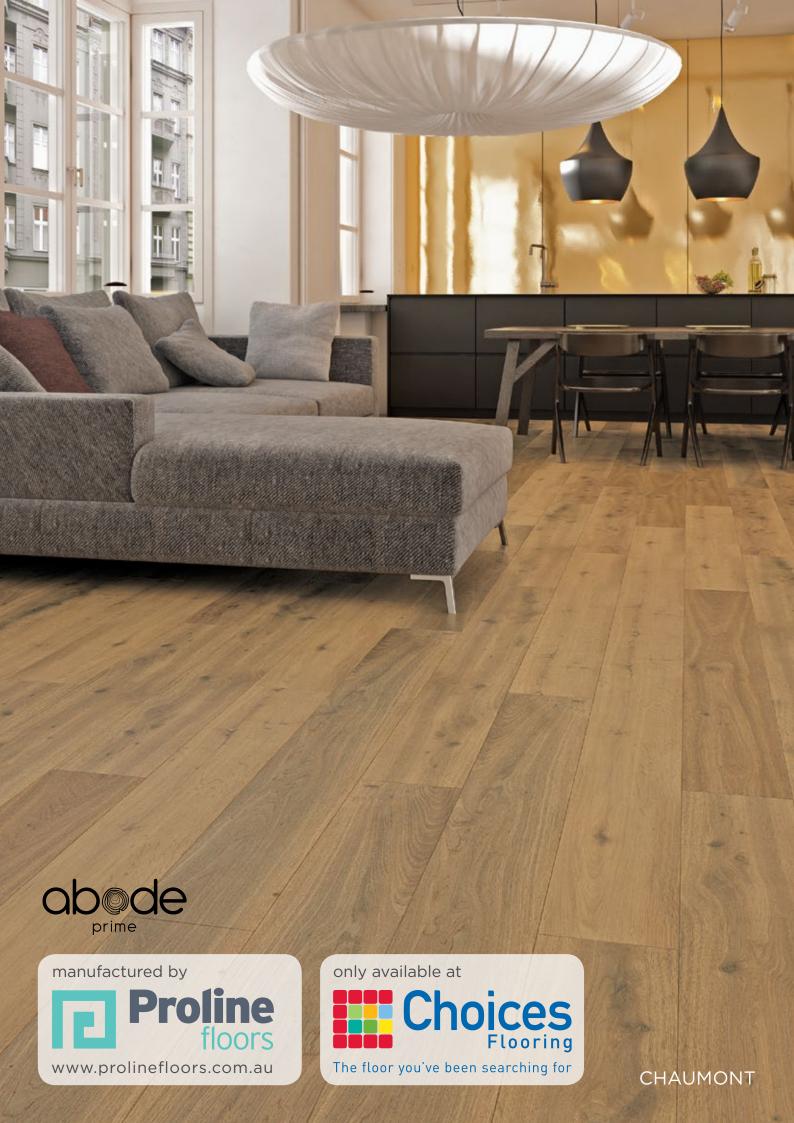

has a pre-adhered underlay for improved acoustics and underfoot comfort.



# LIMESTONE / PVC COMPOSITE CORE

Abode Prime Rigid Plank has a Limestone/PVC Composite core which provides outstanding impact resistance and durability. This unique formula enhances Abode Prime in rigid strength under all temperatures whilst providing minimal expansion and contraction.

#### **SUITABLE ROOM TYPES**



Bathroom



Dining Room



Kitchen



Lounge



Bedroom



Hallway & Stairs



Laundry

### **SPECIFICATIONS**

**Plank size:** 1,524mm x 177.8mm **Slip resistance:** R9

**Thickness:** 6.0mm **Guarantee:** 25 year Residential Wear

Wear layer: 0.55mm Pieces per carton: 6

**Surface:** Polyurethane **Area per carton:** 1.625m<sup>2</sup>













































Modern, Living