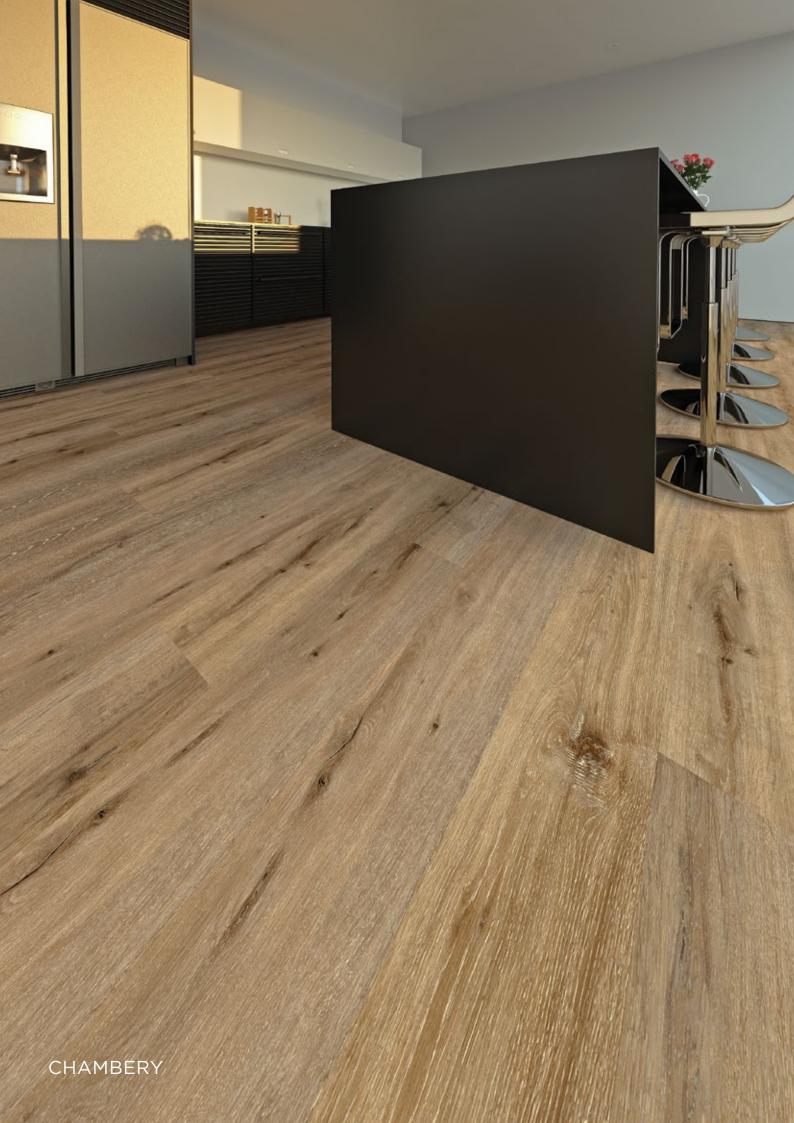

# RIGID PLANKS

Rigid Plank represents the latest in next generation flooring technology. Rigid Plank is a trouble free flooring solution that incorporates our proprietary Quantum Core Limestone 100% water proof structure, which is resistant to fluctuation of Australia's harsh climate. Able to withstand direct heat, extreme cold and with the lowest expansion rates. Rigid Plank is a perfect solution for our modern indoor/outdoor lifestyle.

Cleaning is a breeze with Rigid Planks, 100% waterproof moppable surface - dry or wet maintenance is perfectly acceptable, the choice is yours. Not only is Rigid Plank a high performance floor we have meticulously chosen our flooring designs to be 'true to nature.' Every plank is hand selected to give you the most beautiful colours and grain structures that combine to recreate the perfect timber floor.