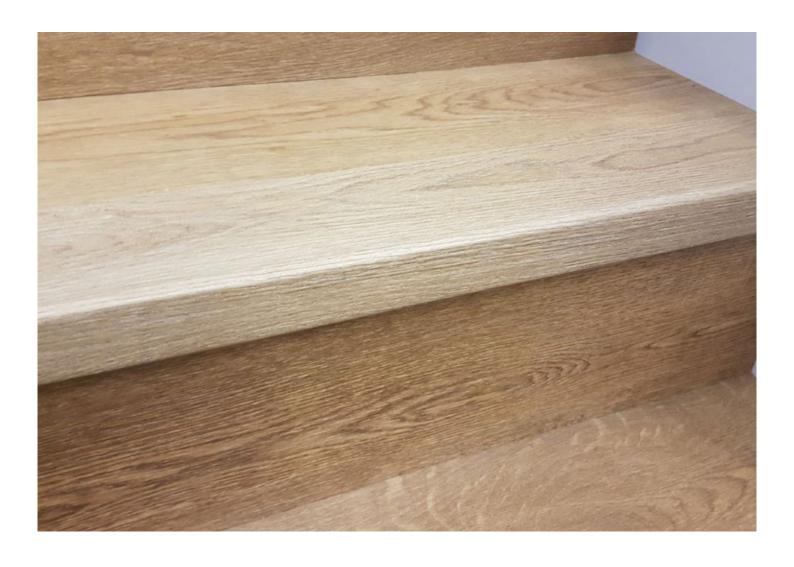

| UNPARRALLELED USABILITY |                                           |
|-------------------------|-------------------------------------------|
| ✓ YES                   | Water proof - moppable                    |
| ✓ YES                   | Suitable in high temperatures             |
| ✓ YES                   | Suitable in cold temperatures             |
| ✓ YES                   | Suitable in direct sunlight               |
| ✓ YES                   | No gapping                                |
| ✓ YES                   | Matching click stair nosing               |
| ✓ YES                   | High heels - High scratch/dent resistance |
| ✓ YES                   | No need for internal expansion joints*    |
| ✓ YES                   | No underlay required                      |
| ✓ YES                   | No glue required                          |
| ✓ YES                   | Commercial wear rated                     |
| ✓ YES                   | True to life designs                      |