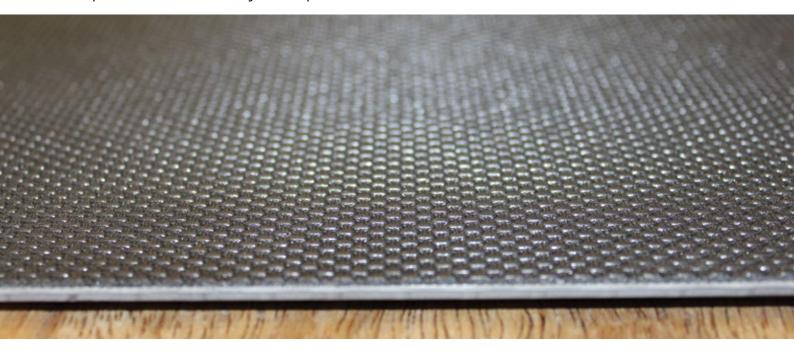

## **ACOUSTIC BACKING**

Adobe Prime represents the latest in next generation flooring technology. Every plank has a pre-adhered underlay for improved acoustics and underfoot comfort.

# LIMESTONE / PVC COMPOSITE CORE

Abode Prime Rigid Plank has a Limestone/PVC Composite core which provides outstanding impact resistance and durability. This unique formula enhances Abode Prime in rigid strength under all temperatures whilst providing minimal expansion and contraction.