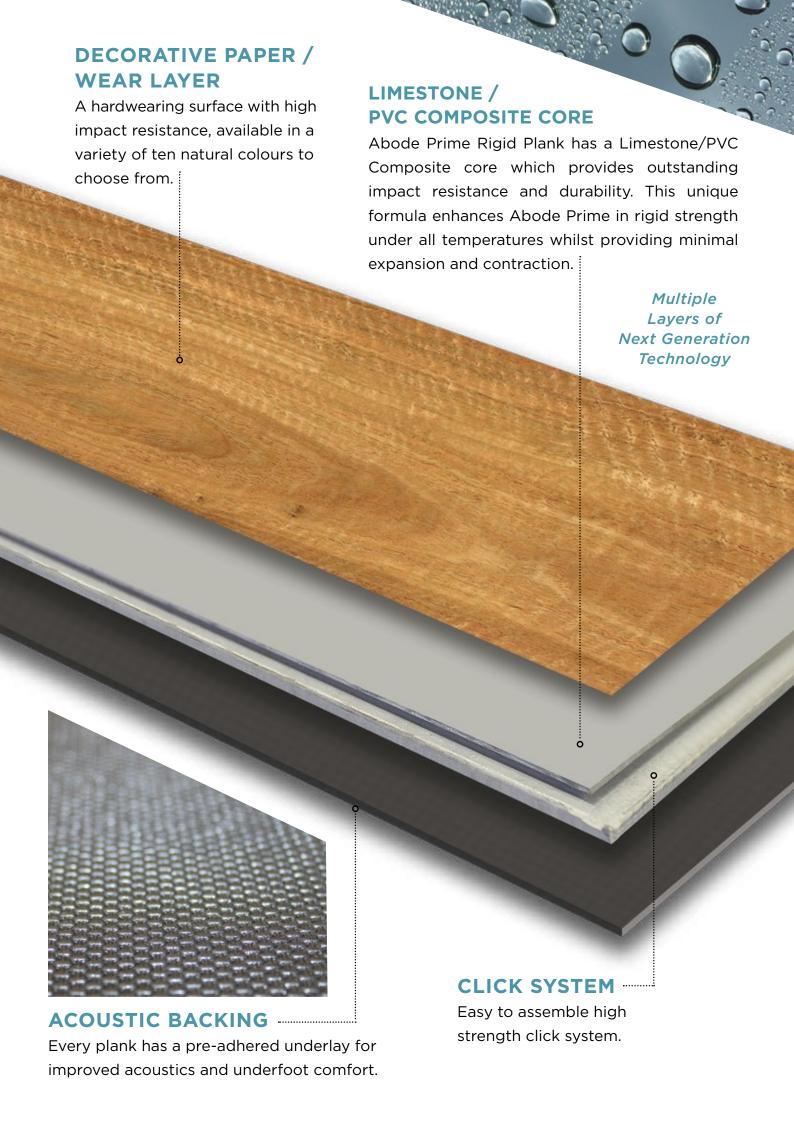

## **ACOUSTIC BACKING**

Adobe Prime represents the latest in next generation flooring technology. Every plank has a pre-adhered underlay for improved acoustics and underfoot comfort.

# LIMESTONE / PVC COMPOSITE CORE

Abode Prime Rigid Plank has a Limestone/PVC Composite core which provides outstanding impact resistance and durability. This unique formula enhances Abode Prime in rigid strength under all temperatures whilst providing minimal expansion and contraction.