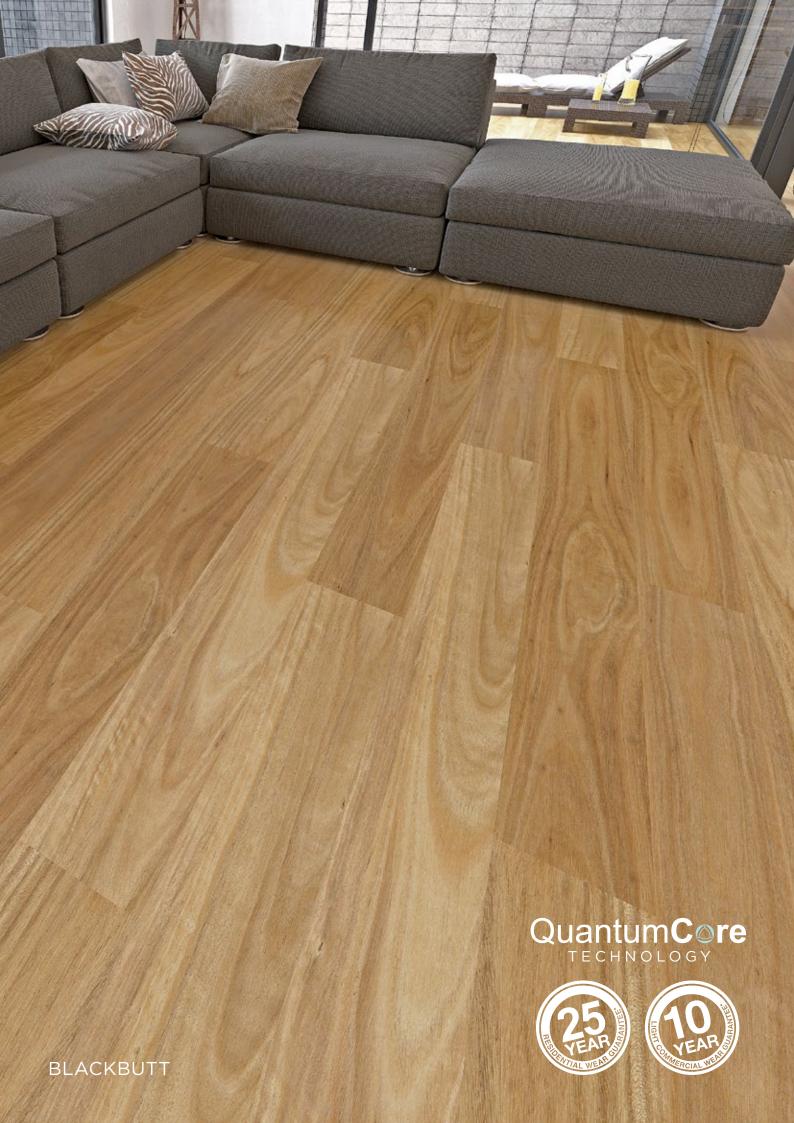

## **ACOUSTIC BACKING**

Adobe Prime represents the latest in next generation flooring technology. Every plank has a pre-adhered underlay for improved acoustics and underfoot comfort.

# LIMESTONE / PVC COMPOSITE CORE

Abode Prime Rigid Plank has a Limestone/PVC Composite core which provides outstanding impact resistance and durability. This unique formula enhances Abode Prime in rigid strength under all temperatures whilst providing minimal expansion and contraction.