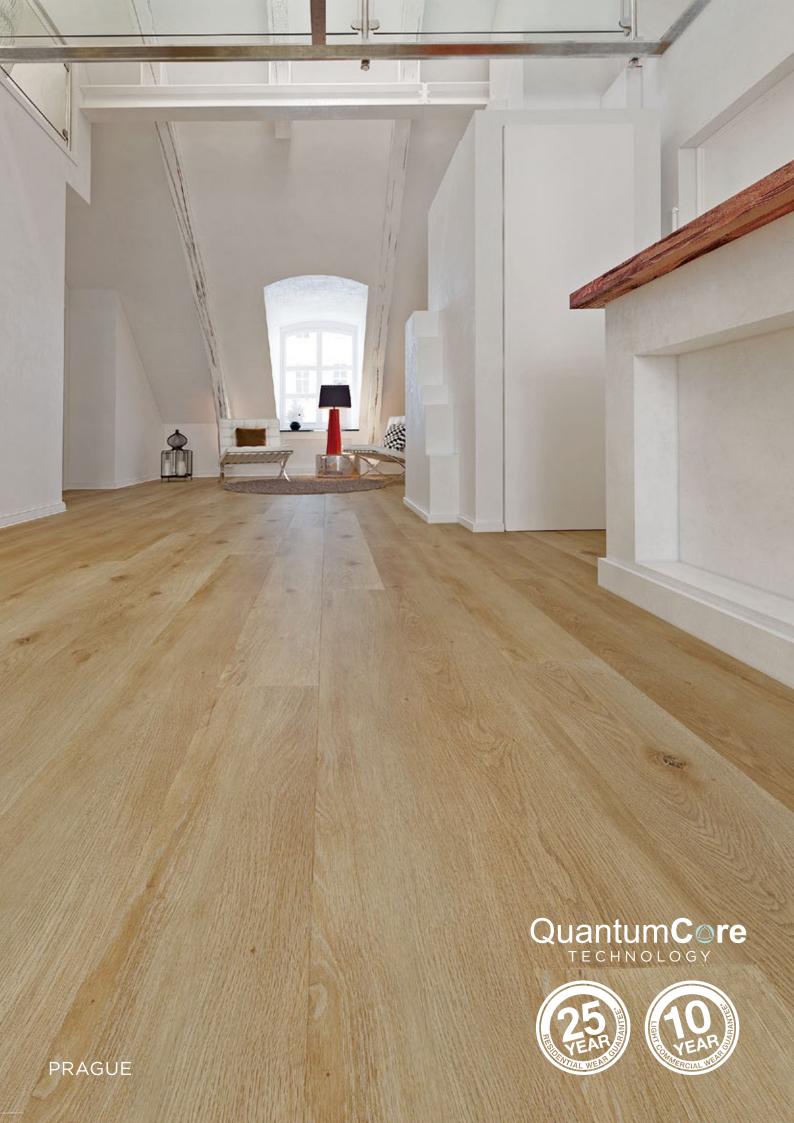

# RIGID PLANKS

Rigid Plank represents the latest in next generation flooring technology. Rigid Plank is a trouble free flooring solution that incorporates our proprietary Quantum Core Limestone 100% water proof structure, which is resistant to fluctuation of Australia's harsh climate. Able to withstand direct heat, extreme cold and with the lowest expansion rates. Rigid Plank is a perfect solution for our modern indoor/outdoor lifestyle.

Cleaning is a breeze with Rigid Planks, 100% waterproof moppable surface - dry or wet maintenance is perfectly acceptable, the choice is yours. Not only is Rigid Plank a high performance floor we have meticulously chosen our flooring designs to be 'true to nature.' Every plank is hand selected to give you the most beautiful colours and grain structures that combine to recreate the perfect timber floor.