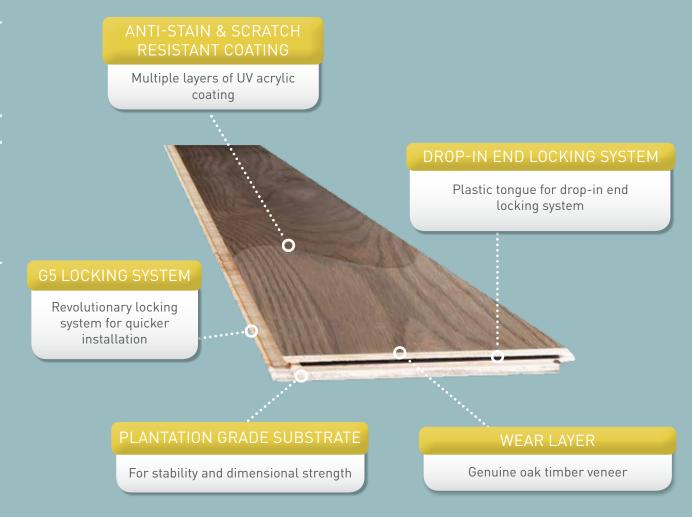

## durability you can rely on

With a Janka rating of seven, Plantino Engineered Oak Elemental has been designed to withstand busy environments.

Exclusive to Choices Flooring

Allergy Friendly

Durable

Eco-friendly

Hard Wearing

Indoor

Low Maintenance

Natural Material

Rental Friendly

Stain Resistance

## specifications

**Board dimensions:** 

1,900mm x 190mm x 12mm

Pieces per carton: 8

Area per carton: 2.89m<sup>2</sup>

Wear layer: 2mm

Plantino Engineered Oak Elemental is protected by a 25 year Residential Warranty\* and a 10 year Commercial Warranty\*.