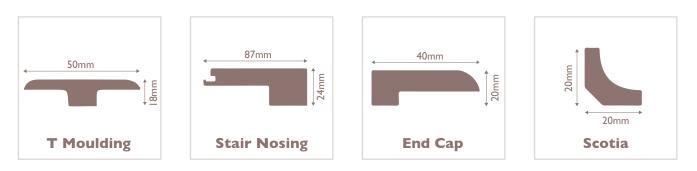

## MATCHING ACCESSORIES

The Hermitage Inspire Oaks flooring has matching accessories to provide the perfect finish to your floor.

| SPECIES             | European Oak                      |
|---------------------|-----------------------------------|
| SURFACE             | Brushed and Matt Lacquered VENEER |
| THICKNESS           | I4mm / 3mm veneer                 |
| DIMENSIONS          | 1900mm length x 190mm width       |
| WEIGHT              | 18kg per box                      |
| BOX SIZE            | 2.166m <sup>2</sup> per box       |
| LOCKING SYSTEM      | Unifit Click System               |
| CONSTRUCTION        | Multi Layer                       |
| COATING             | 8 layers Klumpp UV cured lacquer  |
| STRUCTURAL WARRANTY | Lifetime                          |
| WEAR WARRANTY       | 25 years Residential              |