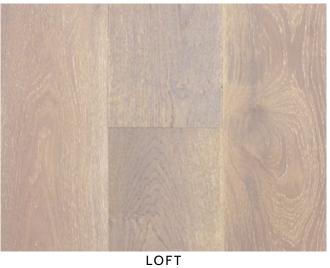

The Hermitage Inspire Oak collection features a palette of 8 classic colours from the dark rich hues of Night to the warm and natural splendour that is Beach. All surfaces are premium grade European oak, brushed and lacquered with world renowned Klumpp lacquer in a stunning ultra-matt finish. These striking planks are 190mm by 1900mm long, helping you create smooth, flowing interiors.

COAST

BREEZE

DRIFT

SHELL