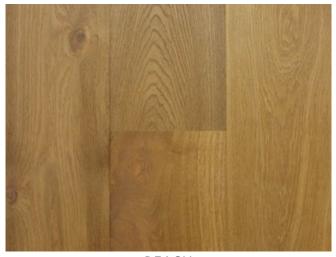

The Hermitage Inspire Oak collection features a palette of 8 classic colours from the dark rich hues of Night to the warm and natural splendour that is Beach. All surfaces are premium grade European oak, brushed and lacquered with world renowned Klumpp lacquer in a stunning ultra-matt finish. These striking planks are 190mm by 1900mm long, helping you create smooth, flowing interiors.

#### **ENGINEERED TIMBER**

.11

HIU . JUM

in M

telle di fig

1

5

BEACH