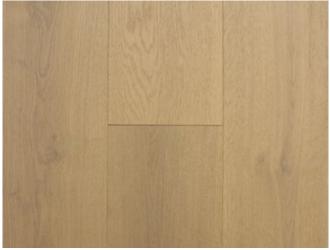

The Hermitage Inspire Oak collection features a palette of 8 classic colours from the dark rich hues of Night to the warm and natural splendour that is Beach. All surfaces are premium grade European oak, brushed and lacquered with world renowned Klumpp lacquer in a stunning ultra-matt finish. These striking planks are 190mm by 1900mm long, helping you create smooth, flowing interiors.