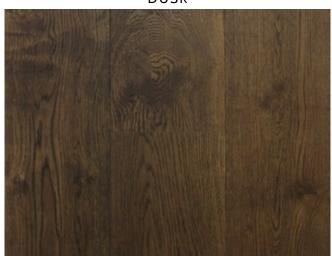

The Hermitage Inspire Oak collection features a palette of 8 classic colours from the dark rich hues of Night to the warm and natural splendour that is Beach. All surfaces are premium grade European oak, brushed and lacquered with world renowned Klumpp lacquer in a stunning ultra-matt finish. These striking planks are 190mm by 1900mm long, helping you create smooth, flowing interiors.

COAST

BREEZE

DRIFT

SHELL