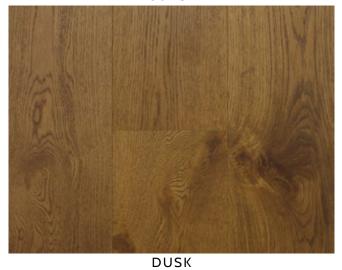

The Hermitage Inspire Oak collection features a palette of 8 classic colours from the dark rich hues of Night to the warm and natural splendour that is Beach. All surfaces are premium grade European oak, brushed and lacquered with world renowned Klumpp lacquer in a stunning ultra-matt finish. These striking planks are 190mm by 1900mm long, helping you create smooth, flowing interiors.