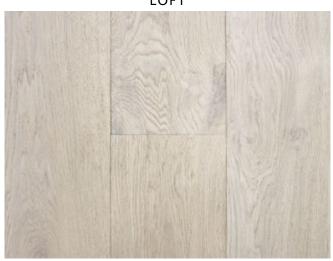

The Hermitage Inspire Oak collection features a palette of 8 classic colours from the dark rich hues of Night to the warm and natural splendour that is Beach. All surfaces are premium grade European oak, brushed and lacquered with world renowned Klumpp lacquer in a stunning ultra-matt finish. These striking planks are 190mm by 1900mm long, helping you create smooth, flowing interiors.

Available in a 14mm thickness with a 3mm oak top layer and combined with an engineered core board that resists warping and cupping. The Hermitage Inspire Oak flooring is designed for Australia's harsh climate.