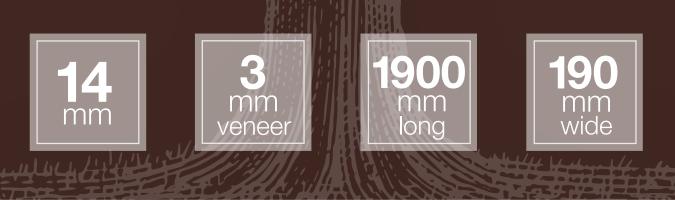

The Hermitage Inspire Oak collection features a palette of 8 classic colours from the dark rich hues of Night to the warm and natural splendour that is Beach. All surfaces are premium grade European oak, brushed and lacquered with world renowned Klumpp lacquer in a stunning ultra-matt finish. These striking planks are 190mm by 1900mm long, helping you create smooth, flowing interiors.

Available in a 14mm thickness with a 3mm oak top layer and combined with an engineered core board that resists warping and cupping. The Hermitage Inspire Oak flooring is designed for Australia's harsh climate.

## MATCHING ACCESSORIES

The Hermitage Inspire Oaks flooring has matching accessories to provide the perfect finish to your floor.

| SPECIES             | European Oak                      |
|---------------------|-----------------------------------|
| SURFACE             | Brushed and Matt Lacquered VENEER |
| THICKNESS           | I4mm / 3mm veneer                 |
| DIMENSIONS          | 1900mm length x 190mm width       |
| WEIGHT              | 18kg per box                      |
| BOX SIZE            | 2.166m <sup>2</sup> per box       |
| LOCKING SYSTEM      | Unifit Click System               |
| CONSTRUCTION        | Multi Layer                       |
| COATING             | 8 layers Klumpp UV cured lacquer  |
| STRUCTURAL WARRANTY | Lifetime                          |
| WEAR WARRANTY       | 25 years Residential              |