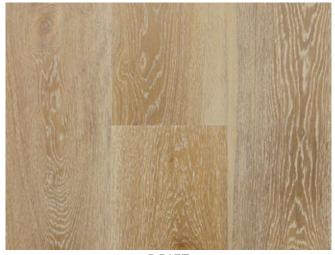

The Hermitage Inspire Oak collection features a palette of 8 classic colours from the dark rich hues of Night to the warm and natural splendour that is Beach. All surfaces are premium grade European oak, brushed and lacquered with world renowned Klumpp lacquer in a stunning ultra-matt finish. These striking planks are 190mm by 1900mm long, helping you create smooth, flowing interiors.

COAST

BREEZE

DRIFT

SHELL