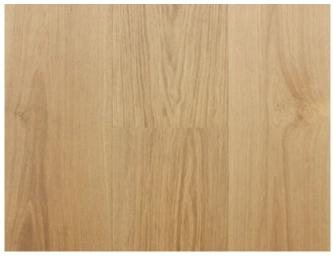

The Hermitage Inspire Oak collection features a palette of 8 classic colours from the dark rich hues of Night to the warm and natural splendour that is Beach. All surfaces are premium grade European oak, brushed and lacquered with world renowned Klumpp lacquer in a stunning ultra-matt finish. These striking planks are 190mm by 1900mm long, helping you create smooth, flowing interiors.

COAST

BREEZE

DRIFT

SHELL